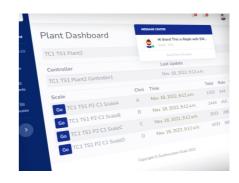

- · Live graphic views of your scale data
- Customizable alerts/notifications for various types of situations
- Simplified data exporting (with flexibility for data-specific analysis)
- 24/7/365 monitoring for integrity/ status of your belt scale