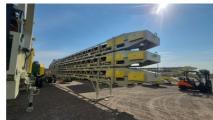

## StraightLine 36"x70 Stackable Transfer Conveyor With Roll Away Unloading System Unit #1471

## #36700524873,874,875

Equipment as follows:

- 3 36 x 70' Transfer Conveyors Designed to roll onto each other for one transportable system.
- Frame: 4x4x5/16" Angle 2x2x1/4" Lattice 3x3x3/16" Idler Mount
- 30" Deep Truss
- Adjustable Height Transfer Undercarriages on Each
- Axle (Top & Middle Conveyor): 8 Bolt Hubs Single 11.00-22.5 Tires
- Axle (Transport Conveyor): 10 Bolt Hubs Dual 11.00-22.5 Tires
- Head Pulley: 16" x 38" C.F. 3/8" HB Lagging 3 7/16" Shaft
- Tail Pulley: 14" x 38" Wing Style 2 15/16" Shaft
- Troughing Idlers: CEMA C 5" Rollers @ 4' Centers
- Return Idlers: CEMA C 5" Rollers @ 10' Centers + Nip Guards
- Gear Reducer: Master PT Size 5 with Backstop
- Motor: 20HP 1800 230/460/3PH Toshiba
- Electrical Switchgear/Cords from Panel to Motor Only/Not Interlocked
- Bearings: Dodge 2 Bolt Pillow Blocks
- Take-ups: Dodge Wide Slot
- 350FPM 750TPH
- 5' Receiving Hopper with Foldable Flared Hopper Sides
- Fifth Wheel Hitch + Tow Hook on each Conveyor
- Light Bar & Brakes Package
- Conveyor Belt 36" 3 Ply 3/16" x 1/16" Cover
- Specifications
- Belt Splice Flexco Mechanical Steel Fastners
- 36" Superior Belt Scraper
- Guarding: Tail Pulley, V Belts, Return Guards, Hopper
- Sandblasted, Urethane Primed, and Urethane Painted