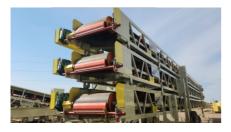

## StraightLine 36"x70 Stackable Transfer Conveyor With Roll Away Unloading System Unit #1471

## #36700524873,874,875

Equipment as follows:

- 3 36 x 70' Transfer Conveyors Designed to roll onto each other for one transportable system.
- Frame: 4x4x5/16" Angle 2x2x1/4" Lattice 3x3x3/16" Idler Mount
- 30" Deep Truss
- Adjustable Height Transfer Undercarriages on Each
- Axle (Top & Middle Conveyor): 8 Bolt Hubs Single 11.00-22.5 Tires
- Axle (Transport Conveyor): 10 Bolt Hubs Dual 11.00-22.5 Tires
- Head Pulley: 16" x 38" C.F. 3/8" HB Lagging 3 7/16" Shaft
- Tail Pulley: 14" x 38" Wing Style 2 15/16" Shaft
- Troughing Idlers: CEMA C 5" Rollers @ 4' Centers
- Return Idlers: CEMA C 5" Rollers @ 10' Centers + Nip Guards
- Gear Reducer: Master PT Size 5 with Backstop
- Motor: 20HP 1800 230/460/3PH Toshiba
- Electrical Switchgear/Cords from Panel to Motor Only/Not Interlocked
- Bearings: Dodge 2 Bolt Pillow Blocks
- Take-ups: Dodge Wide Slot
- 350FPM 750TPH
- 5' Receiving Hopper with Foldable Flared Hopper Sides
- Fifth Wheel Hitch + Tow Hook on each Conveyor
- Light Bar & Brakes Package
- Conveyor Belt 36" 3 Ply 3/16" x 1/16" Cover
- Specifications
- Belt Splice Flexco Mechanical Steel Fastners
- 36" Superior Belt Scraper
- Guarding: Tail Pulley, V Belts, Return Guards, Hopper
- Sandblasted, Urethane Primed, and Urethane Painted