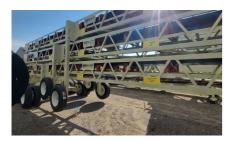

## StraightLine 36"x70 Stackable Transfer Conveyor With Roll Away Unloading System Unit #1471

## #36700524873,874,875

Equipment as follows:

- 3 36 x 70' Transfer Conveyors Designed to roll onto each other for one transportable system.
- Frame: 4x4x5/16" Angle 2x2x1/4" Lattice 3x3x3/16" Idler Mount
- 30" Deep Truss
- Adjustable Height Transfer Undercarriages on Each
- Axle (Top & Middle Conveyor): 8 Bolt Hubs Single 11.00-22.5 Tires
- Axle (Transport Conveyor): 10 Bolt Hubs Dual 11.00-22.5 Tires
- Head Pulley: 16" x 38" C.F. 3/8" HB Lagging 3 7/16" Shaft
- Tail Pulley: 14" x 38" Wing Style 2 15/16" Shaft
- Troughing Idlers: CEMA C 5" Rollers @ 4' Centers
- Return Idlers: CEMA C 5" Rollers @ 10' Centers + Nip Guards
- Gear Reducer: Master PT Size 5 with Backstop
- Motor: 20HP 1800 230/460/3PH Toshiba
- Electrical Switchgear/Cords from Panel to Motor Only/Not Interlocked
- Bearings: Dodge 2 Bolt Pillow Blocks
- Take-ups: Dodge Wide Slot
- 350FPM 750TPH
- 5' Receiving Hopper with Foldable Flared Hopper Sides
- Fifth Wheel Hitch + Tow Hook on each Conveyor
- Light Bar & Brakes Package
- Conveyor Belt 36" 3 Ply 3/16" x 1/16" Cover
- Specifications
- Belt Splice Flexco Mechanical Steel Fastners
- 36" Superior Belt Scraper
- Guarding: Tail Pulley, V Belts, Return Guards, Hopper
- Sandblasted, Urethane Primed, and Urethane Painted