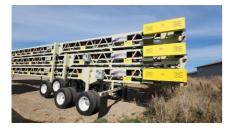

## StraightLine 36"x70 Stackable Transfer Conveyor With Roll Away Unloading System Unit #1471

## #36700524873,874,875

Equipment as follows:

- 3 36 x 70' Transfer Conveyors Designed to roll onto each other for one transportable system.
- Frame: 4x4x5/16" Angle 2x2x1/4" Lattice 3x3x3/16" Idler Mount
- 30" Deep Truss
- Adjustable Height Transfer Undercarriages on Each
- Axle (Top & Middle Conveyor): 8 Bolt Hubs Single 11.00-22.5 Tires
- Axle (Transport Conveyor): 10 Bolt Hubs Dual 11.00-22.5 Tires
- Head Pulley: 16" x 38" C.F. 3/8" HB Lagging 3 7/16" Shaft
- Tail Pulley: 14" x 38" Wing Style 2 15/16" Shaft
- Troughing Idlers: CEMA C 5" Rollers @ 4' Centers
- Return Idlers: CEMA C 5" Rollers @ 10' Centers + Nip Guards
- Gear Reducer: Master PT Size 5 with Backstop
- Motor: 20HP 1800 230/460/3PH Toshiba
- Electrical Switchgear/Cords from Panel to Motor Only/Not Interlocked
- Bearings: Dodge 2 Bolt Pillow Blocks
- Take-ups: Dodge Wide Slot
- 350FPM 750TPH
- 5' Receiving Hopper with Foldable Flared Hopper Sides
- Fifth Wheel Hitch + Tow Hook on each Conveyor
- Light Bar & Brakes Package
- Conveyor Belt 36" 3 Ply 3/16" x 1/16" Cover
- Specifications
- Belt Splice Flexco Mechanical Steel Fastners
- 36" Superior Belt Scraper
- Guarding: Tail Pulley, V Belts, Return Guards, Hopper
- Sandblasted, Urethane Primed, and Urethane Painted