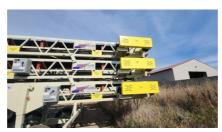

## StraightLine 36"x70 Stackable Transfer Conveyor With Roll Away Unloading System Unit #1471

## #36700524873,874,875

Equipment as follows:

- 3 36 x 70' Transfer Conveyors Designed to roll onto each other for one transportable system.
- Frame: 4x4x5/16" Angle 2x2x1/4" Lattice 3x3x3/16" Idler Mount
- 30" Deep Truss
- Adjustable Height Transfer Undercarriages on Each
- Axle (Top & Middle Conveyor): 8 Bolt Hubs Single 11.00-22.5 Tires
- Axle (Transport Conveyor): 10 Bolt Hubs Dual 11.00-22.5 Tires
- Head Pulley: 16" x 38" C.F. 3/8" HB Lagging 3 7/16" Shaft
- Tail Pulley: 14" x 38" Wing Style 2 15/16" Shaft
- Troughing Idlers: CEMA C 5" Rollers @ 4' Centers
- Return Idlers: CEMA C 5" Rollers @ 10' Centers + Nip Guards
- Gear Reducer: Master PT Size 5 with Backstop
- Motor: 20HP 1800 230/460/3PH Toshiba
- Electrical Switchgear/Cords from Panel to Motor Only/Not Interlocked
- Bearings: Dodge 2 Bolt Pillow Blocks
- Take-ups: Dodge Wide Slot
- 350FPM 750TPH
- 5' Receiving Hopper with Foldable Flared Hopper Sides
- Fifth Wheel Hitch + Tow Hook on each Conveyor
- Light Bar & Brakes Package
- Conveyor Belt 36" 3 Ply 3/16" x 1/16" Cover
- Specifications
- Belt Splice Flexco Mechanical Steel Fastners
- 36" Superior Belt Scraper
- Guarding: Tail Pulley, V Belts, Return Guards, Hopper
- Sandblasted, Urethane Primed, and Urethane Painted