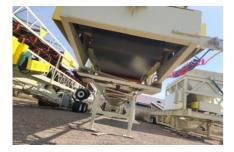

## StraightLine 36"x70 Stackable Transfer Conveyor With Roll Away Unloading System Unit #1471

## #36700524873,874,875

Equipment as follows:

- 3 36 x 70' Transfer Conveyors Designed to roll onto each other for one transportable system.
- Frame: 4x4x5/16" Angle 2x2x1/4" Lattice 3x3x3/16" Idler Mount
- 30" Deep Truss
- Adjustable Height Transfer Undercarriages on Each
- Axle (Top & Middle Conveyor): 8 Bolt Hubs Single 11.00-22.5 Tires
- Axle (Transport Conveyor): 10 Bolt Hubs Dual 11.00-22.5 Tires
- Head Pulley: 16" x 38" C.F. 3/8" HB Lagging 3 7/16" Shaft
- Tail Pulley: 14" x 38" Wing Style 2 15/16" Shaft
- Troughing Idlers: CEMA C 5" Rollers @ 4' Centers
- Return Idlers: CEMA C 5" Rollers @ 10' Centers + Nip Guards
- Gear Reducer: Master PT Size 5 with Backstop
- Motor: 20HP 1800 230/460/3PH Toshiba
- Electrical Switchgear/Cords from Panel to Motor Only/Not Interlocked
- Bearings: Dodge 2 Bolt Pillow Blocks
- Take-ups: Dodge Wide Slot
- 350FPM 750TPH
- 5' Receiving Hopper with Foldable Flared Hopper Sides
- Fifth Wheel Hitch + Tow Hook on each Conveyor
- Light Bar & Brakes Package
- Conveyor Belt 36" 3 Ply 3/16" x 1/16" Cover
- Specifications
- Belt Splice Flexco Mechanical Steel Fastners
- 36" Superior Belt Scraper
- Guarding: Tail Pulley, V Belts, Return Guards, Hopper
- Sandblasted, Urethane Primed, and Urethane Painted