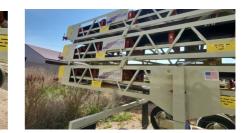

## StraightLine 36"x70 Stackable Transfer Conveyor With Roll Away Unloading System Unit #1471

## #36700524873,874,875

Equipment as follows:

- 3 36 x 70' Transfer Conveyors Designed to roll onto each other for one transportable system.
- Frame: 4x4x5/16" Angle 2x2x1/4" Lattice 3x3x3/16" Idler Mount
- 30" Deep Truss
- Adjustable Height Transfer Undercarriages on Each
- Axle (Top & Middle Conveyor): 8 Bolt Hubs Single 11.00-22.5 Tires
- Axle (Transport Conveyor): 10 Bolt Hubs Dual 11.00-22.5 Tires
- Head Pulley: 16" x 38" C.F. 3/8" HB Lagging 3 7/16" Shaft
- Tail Pulley: 14" x 38" Wing Style 2 15/16" Shaft
- Troughing Idlers: CEMA C 5" Rollers @ 4' Centers
- Return Idlers: CEMA C 5" Rollers @ 10' Centers + Nip Guards
- Gear Reducer: Master PT Size 5 with Backstop
- Motor: 20HP 1800 230/460/3PH Toshiba
- Electrical Switchgear/Cords from Panel to Motor Only/Not Interlocked
- Bearings: Dodge 2 Bolt Pillow Blocks
- Take-ups: Dodge Wide Slot
- 350FPM 750TPH
- 5' Receiving Hopper with Foldable Flared Hopper Sides
- Fifth Wheel Hitch + Tow Hook on each Conveyor
- Light Bar & Brakes Package
- Conveyor Belt 36" 3 Ply 3/16" x 1/16" Cover
- Specifications
- Belt Splice Flexco Mechanical Steel Fastners
- 36" Superior Belt Scraper
- Guarding: Tail Pulley, V Belts, Return Guards, Hopper
- Sandblasted, Urethane Primed, and Urethane Painted