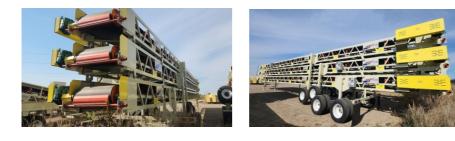

## StraightLine 36"x70 Stackable Transfer Conveyor With Roll Away Unloading System Unit #1471

## #36700524873,874,875

Equipment as follows:

- 3 36 x 70' Transfer Conveyors Designed to roll onto each other for one transportable system.
- Frame: 4x4x5/16" Angle 2x2x1/4" Lattice 3x3x3/16" Idler Mount
- 30" Deep Truss
- Adjustable Height Transfer Undercarriages on Each
- Axle (Top & Middle Conveyor): 8 Bolt Hubs Single 11.00-22.5 Tires
- Axle (Transport Conveyor): 10 Bolt Hubs Dual 11.00-22.5 Tires
- Head Pulley: 16" x 38" C.F. 3/8" HB Lagging 3 7/16" Shaft
- Tail Pulley: 14" x 38" Wing Style 2 15/16" Shaft
- Troughing Idlers: CEMA C 5" Rollers @ 4' Centers
- Return Idlers: CEMA C 5" Rollers @ 10' Centers + Nip Guards
- Gear Reducer: Master PT Size 5 with Backstop
- Motor: 20HP 1800 230/460/3PH Toshiba
- Electrical Switchgear/Cords from Panel to Motor Only/Not Interlocked
- Bearings: Dodge 2 Bolt Pillow Blocks
- Take-ups: Dodge Wide Slot
- 350FPM 750TPH
- 5' Receiving Hopper with Foldable Flared Hopper Sides
- Fifth Wheel Hitch + Tow Hook on each Conveyor
- Light Bar & Brakes Package
- Conveyor Belt 36" 3 Ply 3/16" x 1/16" Cover
- Specifications
- Belt Splice Flexco Mechanical Steel Fastners
- 36" Superior Belt Scraper
- Guarding: Tail Pulley, V Belts, Return Guards, Hopper
- Sandblasted, Urethane Primed, and Urethane Painted