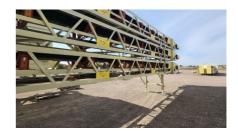

## StraightLine 36"x70 Stackable Transfer Conveyor With Roll Away Unloading System Unit #1471

## #36700524873,874,875

Equipment as follows:

- 3 36 x 70' Transfer Conveyors Designed to roll onto each other for one transportable system.
- Frame: 4x4x5/16" Angle 2x2x1/4" Lattice 3x3x3/16" Idler Mount
- 30" Deep Truss
- Adjustable Height Transfer Undercarriages on Each
- Axle (Top & Middle Conveyor): 8 Bolt Hubs Single 11.00-22.5 Tires
- Axle (Transport Conveyor): 10 Bolt Hubs Dual 11.00-22.5 Tires
- Head Pulley: 16" x 38" C.F. 3/8" HB Lagging 3 7/16" Shaft
- Tail Pulley: 14" x 38" Wing Style 2 15/16" Shaft
- Troughing Idlers: CEMA C 5" Rollers @ 4' Centers
- Return Idlers: CEMA C 5" Rollers @ 10' Centers + Nip Guards
- Gear Reducer: Master PT Size 5 with Backstop
- Motor: 20HP 1800 230/460/3PH Toshiba
- Electrical Switchgear/Cords from Panel to Motor Only/Not Interlocked
- Bearings: Dodge 2 Bolt Pillow Blocks
- Take-ups: Dodge Wide Slot
- 350FPM 750TPH
- 5' Receiving Hopper with Foldable Flared Hopper Sides
- Fifth Wheel Hitch + Tow Hook on each Conveyor
- Light Bar & Brakes Package
- Conveyor Belt 36" 3 Ply 3/16" x 1/16" Cover
- Specifications
- Belt Splice Flexco Mechanical Steel Fastners
- 36" Superior Belt Scraper
- Guarding: Tail Pulley, V Belts, Return Guards, Hopper
- Sandblasted, Urethane Primed, and Urethane Painted