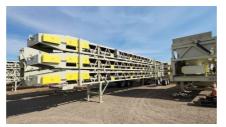

## StraightLine 36"x70 Stackable Transfer Conveyor With Roll Away Unloading System Unit #1471

## #36700524873,874,875

Equipment as follows:

- 3 36 x 70' Transfer Conveyors Designed to roll onto each other for one transportable system.
- Frame: 4x4x5/16" Angle 2x2x1/4" Lattice 3x3x3/16" Idler Mount
- 30" Deep Truss
- Adjustable Height Transfer Undercarriages on Each
- Axle (Top & Middle Conveyor): 8 Bolt Hubs Single 11.00-22.5 Tires
- Axle (Transport Conveyor): 10 Bolt Hubs Dual 11.00-22.5 Tires
- Head Pulley: 16" x 38" C.F. 3/8" HB Lagging 3 7/16" Shaft
- Tail Pulley: 14" x 38" Wing Style 2 15/16" Shaft
- Troughing Idlers: CEMA C 5" Rollers @ 4' Centers
- Return Idlers: CEMA C 5" Rollers @ 10' Centers + Nip Guards
- Gear Reducer: Master PT Size 5 with Backstop
- Motor: 20HP 1800 230/460/3PH Toshiba
- Electrical Switchgear/Cords from Panel to Motor Only/Not Interlocked
- Bearings: Dodge 2 Bolt Pillow Blocks
- Take-ups: Dodge Wide Slot
- 350FPM 750TPH
- 5' Receiving Hopper with Foldable Flared Hopper Sides
- Fifth Wheel Hitch + Tow Hook on each Conveyor
- Light Bar & Brakes Package
- Conveyor Belt 36" 3 Ply 3/16" x 1/16" Cover
- Specifications
- Belt Splice Flexco Mechanical Steel Fastners
- 36" Superior Belt Scraper
- Guarding: Tail Pulley, V Belts, Return Guards, Hopper
- Sandblasted, Urethane Primed, and Urethane Painted