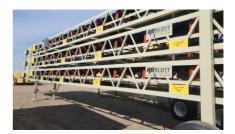

## StraightLine 36"x70 Stackable Transfer Conveyor With Roll Away Unloading System Unit #1471

## #36700524873,874,875

Equipment as follows:

- 3 36 x 70' Transfer Conveyors Designed to roll onto each other for one transportable system.
- Frame: 4x4x5/16" Angle 2x2x1/4" Lattice 3x3x3/16" Idler Mount
- 30" Deep Truss
- Adjustable Height Transfer Undercarriages on Each
- Axle (Top & Middle Conveyor): 8 Bolt Hubs Single 11.00-22.5 Tires
- Axle (Transport Conveyor): 10 Bolt Hubs Dual 11.00-22.5 Tires
- Head Pulley: 16" x 38" C.F. 3/8" HB Lagging 3 7/16" Shaft
- Tail Pulley: 14" x 38" Wing Style 2 15/16" Shaft
- Troughing Idlers: CEMA C 5" Rollers @ 4' Centers
- Return Idlers: CEMA C 5" Rollers @ 10' Centers + Nip Guards
- Gear Reducer: Master PT Size 5 with Backstop
- Motor: 20HP 1800 230/460/3PH Toshiba
- Electrical Switchgear/Cords from Panel to Motor Only/Not Interlocked
- Bearings: Dodge 2 Bolt Pillow Blocks
- Take-ups: Dodge Wide Slot
- 350FPM 750TPH
- 5' Receiving Hopper with Foldable Flared Hopper Sides
- Fifth Wheel Hitch + Tow Hook on each Conveyor
- Light Bar & Brakes Package
- Conveyor Belt 36" 3 Ply 3/16" x 1/16" Cover
- Specifications
- Belt Splice Flexco Mechanical Steel Fastners
- 36" Superior Belt Scraper
- Guarding: Tail Pulley, V Belts, Return Guards, Hopper
- Sandblasted, Urethane Primed, and Urethane Painted