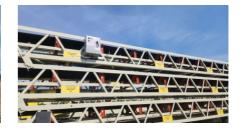

## StraightLine 36"x70 Stackable Transfer Conveyor With Roll Away Unloading System Unit #1471

## #36700524873,874,875

Equipment as follows:

- 3 36 x 70' Transfer Conveyors Designed to roll onto each other for one transportable system.
- Frame: 4x4x5/16" Angle 2x2x1/4" Lattice 3x3x3/16" Idler Mount
- 30" Deep Truss
- Adjustable Height Transfer Undercarriages on Each
- Axle (Top & Middle Conveyor): 8 Bolt Hubs Single 11.00-22.5 Tires
- Axle (Transport Conveyor): 10 Bolt Hubs Dual 11.00-22.5 Tires
- Head Pulley: 16" x 38" C.F. 3/8" HB Lagging 3 7/16" Shaft
- Tail Pulley: 14" x 38" Wing Style 2 15/16" Shaft
- Troughing Idlers: CEMA C 5" Rollers @ 4' Centers
- Return Idlers: CEMA C 5" Rollers @ 10' Centers + Nip Guards
- Gear Reducer: Master PT Size 5 with Backstop
- Motor: 20HP 1800 230/460/3PH Toshiba
- Electrical Switchgear/Cords from Panel to Motor Only/Not Interlocked
- Bearings: Dodge 2 Bolt Pillow Blocks
- Take-ups: Dodge Wide Slot
- 350FPM 750TPH
- 5' Receiving Hopper with Foldable Flared Hopper Sides
- Fifth Wheel Hitch + Tow Hook on each Conveyor
- Light Bar & Brakes Package
- Conveyor Belt 36" 3 Ply 3/16" x 1/16" Cover
- Specifications
- Belt Splice Flexco Mechanical Steel Fastners
- 36" Superior Belt Scraper
- Guarding: Tail Pulley, V Belts, Return Guards, Hopper
- Sandblasted, Urethane Primed, and Urethane Painted