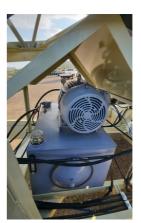

## **Equipment As Follows:**

- Frame: Tail section 4 x 4 x 5/16 chord angles, 2 x 2 x 1/4 angle lattice, Mid & Head section 4 x 4 x 5/16 chord angles, 2 x 2 x 1/4 angle lattice members with 5 x 3 x 5/16 angle for bottom extra cord
- Electrical 15hp hydraulic power unit / manual spool valves
- · Hydra-fold on head and tail section
- Hydraulic adjustable height undercarriage
- SLI Fold Down series axles (Hydraulic powered)
- (4) 385/65R-22.5 tires on out rigger
- (4) 2hp Planetary drives for radial travel
- Tandem Axle with (8) 11.00R /22.5 tires
- Air Brake package, light package, mud flaps
- 24" x 38" Drive pulley Ceramic Lagging 3 15/16" shaft
- 20" x 38" Wing pulley 3 7/16" shaft
- 16" x 38" Head pulley 3-7/16" shaft
- 16" x 38" Tail wing pulley 3-7/16" shaft
- CEMA C Troughing idlers 5" rollers on 4' centers
- CEMA C Return idlers 5" rollers on 10' centers
- Gear Reducer: Master PT size 7 with back stop
- Motor: 50hp 1800 230/460/3ph Toshiba (single drive only)
- Electrical cord wrap hooks
- Electrical panel
- Bearings: Dodge S2000
- Take-ups: Top Angle
- Conveyor belt: 36"- 3 ply 3/16" x 1/16" cover
- 880TPH / 400FPM
- Belt Splice: Flexco 140 belt splice
- 5' radial receiving hopper with extra idlers
- · Heavy duty landing gear
- Fifth wheel hitch and tow eye
- Pivot plate
- Belt Cleaner: Superior Exterra
- Guarding: Tail pulley and V-belts
- · Sandblasted: Frame
- (1) Coat primer urethane (1) Coat finished urethane