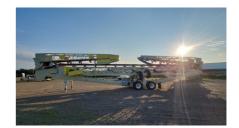

## Straightline 36x125 Portable Radial Stacking Conveyor Unit #1456

## **Equipment As Follows:**

- Frame: Tail section 4 x 4 x 5/16 chord angles, 2 x 2 x 1/4 angle lattice, Mid & Head section 4 x 4 x 5/16 chord angles, 2 x 2 x 1/4 angle lattice members with 5 x 3 x 5/16 angle for bottom extra cord
- Electrical 15hp hydraulic power unit / manual spool valves
- · Hydra-fold on head and tail section
- Hydraulic adjustable height undercarriage
- SLI Fold Down series axles (Hydraulic powered)
- (4) 385/65R-22.5 tires on out rigger
- (4) 2hp Planetary drives for radial travel
- Tandem Axle with (8) 11.00R /22.5 tires
- Air Brake package, light package, mud flaps
- 24" x 38" Drive pulley Ceramic Lagging 3 15/16" shaft
- 20" x 38" Wing pulley 3 7/16" shaft
- 16" x 38" Head pulley 3-7/16" shaft
- 16" x 38" Tail wing pulley 3-7/16" shaft
- CEMA C Troughing idlers 5" rollers on 4' centers
- CEMA C Return idlers 5" rollers on 10' centers
- Gear Reducer: Master PT size 7 with back stop
- Motor: 50hp 1800 230/460/3ph Toshiba (single drive only)
- Electrical cord wrap hooks
- Electrical panel
- Bearings: Dodge S2000
- Take-ups: Top Angle
- Conveyor belt: 36"- 3 ply 3/16" x 1/16" cover
- 880TPH / 400FPM
- Belt Splice: Flexco 140 belt splice
- 5' radial receiving hopper with extra idlers
- · Heavy duty landing gear
- Fifth wheel hitch and tow eye
- Pivot plate
- Belt Cleaner: Superior Exterra
- Guarding: Tail pulley and V-belts
- · Sandblasted: Frame
- (1) Coat primer urethane (1) Coat finished urethane