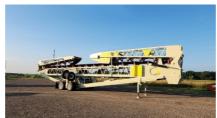

## Straightline 36x125 Portable Radial Stacking Conveyor Unit #1456

## **Equipment As Follows:**

- Frame: Tail section 4 x 4 x 5/16 chord angles, 2 x 2 x 1/4 angle lattice, Mid & Head section 4 x 4 x 5/16 chord angles, 2 x 2 x 1/4 angle lattice members with 5 x 3 x 5/16 angle for bottom extra cord
- Electrical 15hp hydraulic power unit / manual spool valves
- · Hydra-fold on head and tail section
- Hydraulic adjustable height undercarriage
- SLI Fold Down series axles (Hydraulic powered)
- (4) 385/65R-22.5 tires on out rigger
- (4) 2hp Planetary drives for radial travel
- Tandem Axle with (8) 11.00R /22.5 tires
- Air Brake package, light package, mud flaps
- 24" x 38" Drive pulley Ceramic Lagging 3 15/16" shaft
- 20" x 38" Wing pulley 3 7/16" shaft
- 16" x 38" Head pulley 3-7/16" shaft
- 16" x 38" Tail wing pulley 3-7/16" shaft
- CEMA C Troughing idlers 5" rollers on 4' centers
- CEMA C Return idlers 5" rollers on 10' centers
- Gear Reducer: Master PT size 7 with back stop
- Motor: 50hp 1800 230/460/3ph Toshiba (single drive only)
- Electrical cord wrap hooks
- Electrical panel
- Bearings: Dodge S2000
- Take-ups: Top Angle
- Conveyor belt: 36"- 3 ply 3/16" x 1/16" cover
- 880TPH / 400FPM
- Belt Splice: Flexco 140 belt splice
- 5' radial receiving hopper with extra idlers
- · Heavy duty landing gear
- Fifth wheel hitch and tow eye
- Pivot plate
- Belt Cleaner: Superior Exterra
- Guarding: Tail pulley and V-belts
- · Sandblasted: Frame
- (1) Coat primer urethane (1) Coat finished urethane