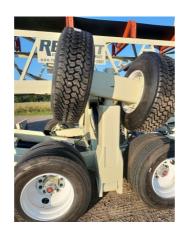

## **Equipment As Follows:**

- Frame: Tail section 4 x 4 x 5/16 chord angles, 2 x 2 x 1/4 angle lattice, Mid & Head section 4 x 4 x 5/16 chord angles, 2 x 2 x 1/4 angle lattice members with 5 x 3 x 5/16 angle for bottom extra cord
- Electrical 15hp hydraulic power unit / manual spool valves
- · Hydra-fold on head and tail section
- Hydraulic adjustable height undercarriage
- SLI Fold Down series axles (Hydraulic powered)
- (4) 385/65R-22.5 tires on out rigger
- (4) 2hp Planetary drives for radial travel
- Tandem Axle with (8) 11.00R /22.5 tires
- Air Brake package, light package, mud flaps
- 24" x 38" Drive pulley Ceramic Lagging 3 15/16" shaft
- 20" x 38" Wing pulley 3 7/16" shaft
- 16" x 38" Head pulley 3-7/16" shaft
- 16" x 38" Tail wing pulley 3-7/16" shaft
- CEMA C Troughing idlers 5" rollers on 4' centers
- CEMA C Return idlers 5" rollers on 10' centers
- Gear Reducer: Master PT size 7 with back stop
- Motor: 50hp 1800 230/460/3ph Toshiba (single drive only)
- Electrical cord wrap hooks
- Electrical panel
- Bearings: Dodge S2000
- Take-ups: Top Angle
- Conveyor belt: 36"- 3 ply 3/16" x 1/16" cover
- 880TPH / 400FPM
- Belt Splice: Flexco 140 belt splice
- 5' radial receiving hopper with extra idlers
- · Heavy duty landing gear
- Fifth wheel hitch and tow eye
- Pivot plate
- Belt Cleaner: Superior Exterra
- Guarding: Tail pulley and V-belts
- · Sandblasted: Frame
- (1) Coat primer urethane (1) Coat finished urethane