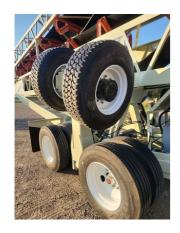

## **Equipment As Follows:**

- Frame: Tail section 4 x 4 x 5/16 chord angles, 2 x 2 x 1/4 angle lattice, Mid & Head section 4 x 4 x 5/16 chord angles, 2 x 2 x 1/4 angle lattice members with 5 x 3 x 5/16 angle for bottom extra cord
- Electrical 15hp hydraulic power unit / manual spool valves
- · Hydra-fold on head and tail section
- Hydraulic adjustable height undercarriage
- SLI Fold Down series axles (Hydraulic powered)
- (4) 385/65R-22.5 tires on out rigger
- (4) 2hp Planetary drives for radial travel
- Tandem Axle with (8) 11.00R /22.5 tires
- Air Brake package, light package, mud flaps
- 24" x 38" Drive pulley Ceramic Lagging 3 15/16" shaft
- 20" x 38" Wing pulley 3 7/16" shaft
- 16" x 38" Head pulley 3-7/16" shaft
- 16" x 38" Tail wing pulley 3-7/16" shaft
- CEMA C Troughing idlers 5" rollers on 4' centers
- CEMA C Return idlers 5" rollers on 10' centers
- Gear Reducer: Master PT size 7 with back stop
- Motor: 50hp 1800 230/460/3ph Toshiba (single drive only)
- Electrical cord wrap hooks
- Electrical panel
- Bearings: Dodge S2000
- Take-ups: Top Angle
- Conveyor belt: 36"- 3 ply 3/16" x 1/16" cover
- 880TPH / 400FPM
- Belt Splice: Flexco 140 belt splice
- 5' radial receiving hopper with extra idlers
- · Heavy duty landing gear
- Fifth wheel hitch and tow eye
- Pivot plate
- Belt Cleaner: Superior Exterra
- Guarding: Tail pulley and V-belts
- · Sandblasted: Frame
- (1) Coat primer urethane (1) Coat finished urethane