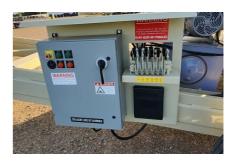

## **Equipment As Follows:**

- Frame: Tail section 4 x 4 x 5/16 chord angles, 2 x 2 x 1/4 angle lattice, Mid & Head section 4 x 4 x 5/16 chord angles, 2 x 2 x 1/4 angle lattice members with 5 x 3 x 5/16 angle for bottom extra cord
- Electrical 15hp hydraulic power unit / manual spool valves
- · Hydra-fold on head and tail section
- Hydraulic adjustable height undercarriage
- SLI Fold Down series axles (Hydraulic powered)
- (4) 385/65R-22.5 tires on out rigger
- (4) 2hp Planetary drives for radial travel
- Tandem Axle with (8) 11.00R /22.5 tires
- Air Brake package, light package, mud flaps
- 24" x 38" Drive pulley Ceramic Lagging 3 15/16" shaft
- 20" x 38" Wing pulley 3 7/16" shaft
- 16" x 38" Head pulley 3-7/16" shaft
- 16" x 38" Tail wing pulley 3-7/16" shaft
- CEMA C Troughing idlers 5" rollers on 4' centers
- CEMA C Return idlers 5" rollers on 10' centers
- Gear Reducer: Master PT size 7 with back stop
- Motor: 50hp 1800 230/460/3ph Toshiba (single drive only)
- Electrical cord wrap hooks
- Electrical panel
- Bearings: Dodge S2000
- Take-ups: Top Angle
- Conveyor belt: 36"- 3 ply 3/16" x 1/16" cover
- 880TPH / 400FPM
- Belt Splice: Flexco 140 belt splice
- 5' radial receiving hopper with extra idlers
- · Heavy duty landing gear
- Fifth wheel hitch and tow eye
- Pivot plate
- Belt Cleaner: Superior Exterra
- Guarding: Tail pulley and V-belts
- · Sandblasted: Frame
- (1) Coat primer urethane (1) Coat finished urethane