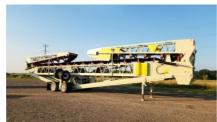

## Straightline 36x125 Portable Radial Stacking Conveyor Unit #1456

## **Equipment As Follows:**

- Frame: Tail section 4 x 4 x 5/16 chord angles, 2 x 2 x 1/4 angle lattice, Mid & Head section 4 x 4 x 5/16 chord angles, 2 x 2 x 1/4 angle lattice members with 5 x 3 x 5/16 angle for bottom extra cord
- Electrical 15hp hydraulic power unit / manual spool valves
- · Hydra-fold on head and tail section
- Hydraulic adjustable height undercarriage
- SLI Fold Down series axles (Hydraulic powered)
- (4) 385/65R-22.5 tires on out rigger
- (4) 2hp Planetary drives for radial travel
- Tandem Axle with (8) 11.00R /22.5 tires
- Air Brake package, light package, mud flaps
- 24" x 38" Drive pulley Ceramic Lagging 3 15/16" shaft
- 20" x 38" Wing pulley 3 7/16" shaft
- 16" x 38" Head pulley 3-7/16" shaft
- 16" x 38" Tail wing pulley 3-7/16" shaft
- CEMA C Troughing idlers 5" rollers on 4' centers
- CEMA C Return idlers 5" rollers on 10' centers
- Gear Reducer: Master PT size 7 with back stop
- Motor: 50hp 1800 230/460/3ph Toshiba (single drive only)
- Electrical cord wrap hooks
- Electrical panel
- Bearings: Dodge S2000
- Take-ups: Top Angle
- Conveyor belt: 36"- 3 ply 3/16" x 1/16" cover
- 880TPH / 400FPM
- Belt Splice: Flexco 140 belt splice
- 5' radial receiving hopper with extra idlers
- · Heavy duty landing gear
- Fifth wheel hitch and tow eye
- Pivot plate
- Belt Cleaner: Superior Exterra
- Guarding: Tail pulley and V-belts
- · Sandblasted: Frame
- (1) Coat primer urethane (1) Coat finished urethane