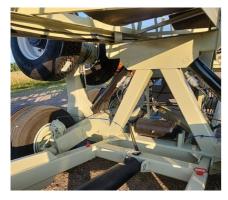

## **Equipment As Follows:**

- Frame: Tail section 4 x 4 x 5/16 chord angles, 2 x 2 x 1/4 angle lattice, Mid & Head section 4 x 4 x 5/16 chord angles, 2 x 2 x 1/4 angle lattice members with 5 x 3 x 5/16 angle for bottom extra cord
- Electrical 15hp hydraulic power unit / manual spool valves
- · Hydra-fold on head and tail section
- Hydraulic adjustable height undercarriage
- SLI Fold Down series axles (Hydraulic powered)
- (4) 385/65R-22.5 tires on out rigger
- (4) 2hp Planetary drives for radial travel
- Tandem Axle with (8) 11.00R /22.5 tires
- Air Brake package, light package, mud flaps
- 24" x 38" Drive pulley Ceramic Lagging 3 15/16" shaft
- 20" x 38" Wing pulley 3 7/16" shaft
- 16" x 38" Head pulley 3-7/16" shaft
- 16" x 38" Tail wing pulley 3-7/16" shaft
- CEMA C Troughing idlers 5" rollers on 4' centers
- CEMA C Return idlers 5" rollers on 10' centers
- Gear Reducer: Master PT size 7 with back stop
- Motor: 50hp 1800 230/460/3ph Toshiba (single drive only)
- Electrical cord wrap hooks
- Electrical panel
- Bearings: Dodge S2000
- Take-ups: Top Angle
- Conveyor belt: 36"- 3 ply 3/16" x 1/16" cover
- 880TPH / 400FPM
- Belt Splice: Flexco 140 belt splice
- 5' radial receiving hopper with extra idlers
- · Heavy duty landing gear
- Fifth wheel hitch and tow eye
- Pivot plate
- Belt Cleaner: Superior Exterra
- Guarding: Tail pulley and V-belts
- · Sandblasted: Frame
- (1) Coat primer urethane (1) Coat finished urethane