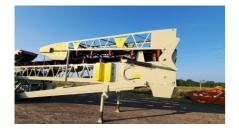

## Straightline 36x125 Portable Radial Stacking Conveyor Unit #1456

## **Equipment As Follows:**

- Frame: Tail section 4 x 4 x 5/16 chord angles, 2 x 2 x 1/4 angle lattice, Mid & Head section 4 x 4 x 5/16 chord angles, 2 x 2 x 1/4 angle lattice members with 5 x 3 x 5/16 angle for bottom extra cord
- Electrical 15hp hydraulic power unit / manual spool valves
- · Hydra-fold on head and tail section
- Hydraulic adjustable height undercarriage
- SLI Fold Down series axles (Hydraulic powered)
- (4) 385/65R-22.5 tires on out rigger
- (4) 2hp Planetary drives for radial travel
- Tandem Axle with (8) 11.00R /22.5 tires
- Air Brake package, light package, mud flaps
- 24" x 38" Drive pulley Ceramic Lagging 3 15/16" shaft
- 20" x 38" Wing pulley 3 7/16" shaft
- 16" x 38" Head pulley 3-7/16" shaft
- 16" x 38" Tail wing pulley 3-7/16" shaft
- CEMA C Troughing idlers 5" rollers on 4' centers
- CEMA C Return idlers 5" rollers on 10' centers
- Gear Reducer: Master PT size 7 with back stop
- Motor: 50hp 1800 230/460/3ph Toshiba (single drive only)
- Electrical cord wrap hooks
- Electrical panel
- Bearings: Dodge S2000
- Take-ups: Top Angle
- Conveyor belt: 36"- 3 ply 3/16" x 1/16" cover
- 880TPH / 400FPM
- Belt Splice: Flexco 140 belt splice
- 5' radial receiving hopper with extra idlers
- · Heavy duty landing gear
- Fifth wheel hitch and tow eye
- Pivot plate
- Belt Cleaner: Superior Exterra
- Guarding: Tail pulley and V-belts
- · Sandblasted: Frame
- (1) Coat primer urethane (1) Coat finished urethane