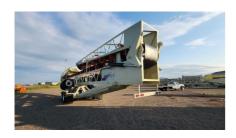

## Straightline 36x125 Portable Radial Stacking Conveyor Unit #1456

## **Equipment As Follows:**

- Frame: Tail section 4 x 4 x 5/16 chord angles, 2 x 2 x 1/4 angle lattice, Mid & Head section 4 x 4 x 5/16 chord angles, 2 x 2 x 1/4 angle lattice members with 5 x 3 x 5/16 angle for bottom extra cord
- Electrical 15hp hydraulic power unit / manual spool valves
- · Hydra-fold on head and tail section
- Hydraulic adjustable height undercarriage
- SLI Fold Down series axles (Hydraulic powered)
- (4) 385/65R-22.5 tires on out rigger
- (4) 2hp Planetary drives for radial travel
- Tandem Axle with (8) 11.00R /22.5 tires
- Air Brake package, light package, mud flaps
- 24" x 38" Drive pulley Ceramic Lagging 3 15/16" shaft
- 20" x 38" Wing pulley 3 7/16" shaft
- 16" x 38" Head pulley 3-7/16" shaft
- 16" x 38" Tail wing pulley 3-7/16" shaft
- CEMA C Troughing idlers 5" rollers on 4' centers
- CEMA C Return idlers 5" rollers on 10' centers
- Gear Reducer: Master PT size 7 with back stop
- Motor: 50hp 1800 230/460/3ph Toshiba (single drive only)
- Electrical cord wrap hooks
- Electrical panel
- Bearings: Dodge S2000
- Take-ups: Top Angle
- Conveyor belt: 36"- 3 ply 3/16" x 1/16" cover
- 880TPH / 400FPM
- Belt Splice: Flexco 140 belt splice
- 5' radial receiving hopper with extra idlers
- · Heavy duty landing gear
- Fifth wheel hitch and tow eye
- Pivot plate
- Belt Cleaner: Superior Exterra
- Guarding: Tail pulley and V-belts
- · Sandblasted: Frame
- (1) Coat primer urethane (1) Coat finished urethane