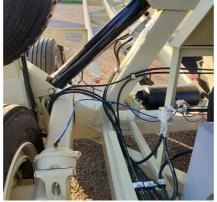

## **Equipment As Follows:**

- Frame: Tail section 4 x 4 x 5/16 chord angles, 2 x 2 x 1/4 angle lattice, Mid & Head section 4 x 4 x 5/16 chord angles, 2 x 2 x 1/4 angle lattice members with 5 x 3 x 5/16 angle for bottom extra cord
- Electrical 15hp hydraulic power unit / manual spool valves
- · Hydra-fold on head and tail section
- Hydraulic adjustable height undercarriage
- SLI Fold Down series axles (Hydraulic powered)
- (4) 385/65R-22.5 tires on out rigger
- (4) 2hp Planetary drives for radial travel
- Tandem Axle with (8) 11.00R /22.5 tires
- Air Brake package, light package, mud flaps
- 24" x 38" Drive pulley Ceramic Lagging 3 15/16" shaft
- 20" x 38" Wing pulley 3 7/16" shaft
- 16" x 38" Head pulley 3-7/16" shaft
- 16" x 38" Tail wing pulley 3-7/16" shaft
- CEMA C Troughing idlers 5" rollers on 4' centers
- CEMA C Return idlers 5" rollers on 10' centers
- Gear Reducer: Master PT size 7 with back stop
- Motor: 50hp 1800 230/460/3ph Toshiba (single drive only)
- Electrical cord wrap hooks
- Electrical panel
- Bearings: Dodge S2000
- Take-ups: Top Angle
- Conveyor belt: 36"- 3 ply 3/16" x 1/16" cover
- 880TPH / 400FPM
- Belt Splice: Flexco 140 belt splice
- 5' radial receiving hopper with extra idlers
- · Heavy duty landing gear
- Fifth wheel hitch and tow eye
- Pivot plate
- Belt Cleaner: Superior Exterra
- Guarding: Tail pulley and V-belts
- · Sandblasted: Frame
- (1) Coat primer urethane (1) Coat finished urethane