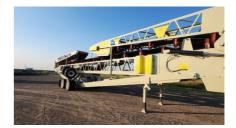

## Straightline 36x125 Portable Radial Stacking Conveyor Unit #1456

## **Equipment As Follows:**

- Frame: Tail section 4 x 4 x 5/16 chord angles, 2 x 2 x 1/4 angle lattice, Mid & Head section 4 x 4 x 5/16 chord angles, 2 x 2 x 1/4 angle lattice members with 5 x 3 x 5/16 angle for bottom extra cord
- Electrical 15hp hydraulic power unit / manual spool valves
- · Hydra-fold on head and tail section
- Hydraulic adjustable height undercarriage
- SLI Fold Down series axles (Hydraulic powered)
- (4) 385/65R-22.5 tires on out rigger
- (4) 2hp Planetary drives for radial travel
- Tandem Axle with (8) 11.00R /22.5 tires
- Air Brake package, light package, mud flaps
- 24" x 38" Drive pulley Ceramic Lagging 3 15/16" shaft
- 20" x 38" Wing pulley 3 7/16" shaft
- 16" x 38" Head pulley 3-7/16" shaft
- 16" x 38" Tail wing pulley 3-7/16" shaft
- CEMA C Troughing idlers 5" rollers on 4' centers
- CEMA C Return idlers 5" rollers on 10' centers
- Gear Reducer: Master PT size 7 with back stop
- Motor: 50hp 1800 230/460/3ph Toshiba (single drive only)
- Electrical cord wrap hooks
- Electrical panel
- Bearings: Dodge S2000
- Take-ups: Top Angle
- Conveyor belt: 36"- 3 ply 3/16" x 1/16" cover
- 880TPH / 400FPM
- Belt Splice: Flexco 140 belt splice
- 5' radial receiving hopper with extra idlers
- · Heavy duty landing gear
- Fifth wheel hitch and tow eye
- Pivot plate
- Belt Cleaner: Superior Exterra
- Guarding: Tail pulley and V-belts
- · Sandblasted: Frame
- (1) Coat primer urethane (1) Coat finished urethane