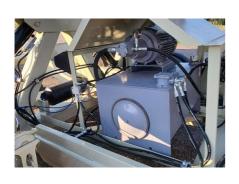

## **Equipment As Follows:**

- Frame: Tail section 4 x 4 x 5/16 chord angles, 2 x 2 x 1/4 angle lattice, Mid & Head section 4 x 4 x 5/16 chord angles, 2 x 2 x 1/4 angle lattice members with 5 x 3 x 5/16 angle for bottom extra cord
- Electrical 15hp hydraulic power unit / manual spool valves
- · Hydra-fold on head and tail section
- Hydraulic adjustable height undercarriage
- SLI Fold Down series axles (Hydraulic powered)
- (4) 385/65R-22.5 tires on out rigger
- (4) 2hp Planetary drives for radial travel
- Tandem Axle with (8) 11.00R /22.5 tires
- Air Brake package, light package, mud flaps
- 24" x 38" Drive pulley Ceramic Lagging 3 15/16" shaft
- 20" x 38" Wing pulley 3 7/16" shaft
- 16" x 38" Head pulley 3-7/16" shaft
- 16" x 38" Tail wing pulley 3-7/16" shaft
- CEMA C Troughing idlers 5" rollers on 4' centers
- CEMA C Return idlers 5" rollers on 10' centers
- Gear Reducer: Master PT size 7 with back stop
- Motor: 50hp 1800 230/460/3ph Toshiba (single drive only)
- Electrical cord wrap hooks
- Electrical panel
- Bearings: Dodge S2000
- Take-ups: Top Angle
- Conveyor belt: 36"- 3 ply 3/16" x 1/16" cover
- 880TPH / 400FPM
- Belt Splice: Flexco 140 belt splice
- 5' radial receiving hopper with extra idlers
- · Heavy duty landing gear
- Fifth wheel hitch and tow eye
- Pivot plate
- Belt Cleaner: Superior Exterra
- Guarding: Tail pulley and V-belts
- · Sandblasted: Frame
- (1) Coat primer urethane (1) Coat finished urethane