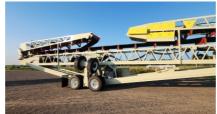

## Straightline 36x125 Portable Radial Stacking Conveyor Unit #1456

## **Equipment As Follows:**

- Frame: Tail section 4 x 4 x 5/16 chord angles, 2 x 2 x 1/4 angle lattice, Mid & Head section 4 x 4 x 5/16 chord angles, 2 x 2 x 1/4 angle lattice members with 5 x 3 x 5/16 angle for bottom extra cord
- Electrical 15hp hydraulic power unit / manual spool valves
- · Hydra-fold on head and tail section
- Hydraulic adjustable height undercarriage
- SLI Fold Down series axles (Hydraulic powered)
- (4) 385/65R-22.5 tires on out rigger
- (4) 2hp Planetary drives for radial travel
- Tandem Axle with (8) 11.00R /22.5 tires
- Air Brake package, light package, mud flaps
- 24" x 38" Drive pulley Ceramic Lagging 3 15/16" shaft
- 20" x 38" Wing pulley 3 7/16" shaft
- 16" x 38" Head pulley 3-7/16" shaft
- 16" x 38" Tail wing pulley 3-7/16" shaft
- CEMA C Troughing idlers 5" rollers on 4' centers
- CEMA C Return idlers 5" rollers on 10' centers
- Gear Reducer: Master PT size 7 with back stop
- Motor: 50hp 1800 230/460/3ph Toshiba (single drive only)
- Electrical cord wrap hooks
- Electrical panel
- Bearings: Dodge S2000
- Take-ups: Top Angle
- Conveyor belt: 36"- 3 ply 3/16" x 1/16" cover
- 880TPH / 400FPM
- Belt Splice: Flexco 140 belt splice
- 5' radial receiving hopper with extra idlers
- · Heavy duty landing gear
- Fifth wheel hitch and tow eye
- Pivot plate
- Belt Cleaner: Superior Exterra
- Guarding: Tail pulley and V-belts
- · Sandblasted: Frame
- (1) Coat primer urethane (1) Coat finished urethane