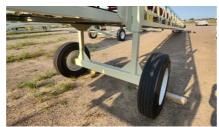

Take Ups: Wide Slot

Head Pulley: 14" x 38" Drum with 3/8" HB Lag

Tail Pulley: 14: x 38" Wing Style

Axle: 8 Bolt Hub with 11Rx22.0 Tires + Swivel Plates for Radial Travel

5' Hopper with Flared Receiving Hopper

5th Wheel Plate with Pivot Plate

Transfer Style Undercarriage - Adjustable Height

Superior Belt Cleaner

Guarding: Tail Pulley, V Belts, Return Guards, Hopper

Sandblasted, Urethane Primed, and Urethane Painted