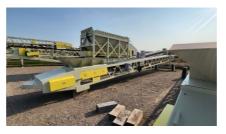

## Straightline 36x100 Portable Transfer Conveyor Unit #1460

## #36600624876

**Equipment As Follows:** 

Frame: 4x4x5/16" Main Angle Chords + 2x2x1/4" Angle Lattice

30" Deep Truss

Motor: 20HP 460/230/3PH

Reducer: Master PT Size 5 with Backstop

Bearings: Dodge SCM

Cema B Idlers & Returns

Take Ups: Wide Slot

Head Pulley: 14" x 38" Drum with 3/8" HB Lag

Tail Pulley: 14: x 38" Wing Style

Axle: 8 Bolt Hub with 11Rx22.0 Tires + Swivel Plates for Radial Travel

5' Hopper with Flared Receiving Hopper

5th Wheel Plate with Pivot Plate

Transfer Style Undercarriage - Adjustable Height

Superior Belt Cleaner

Guarding: Tail Pulley, V Belts, Return Guards, Hopper

Sandblasted, Urethane Primed, and Urethane Painted