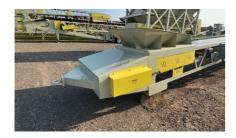

Take Ups: Wide Slot

Head Pulley: 14" x 38" Drum with 3/8" HB Lag

Tail Pulley: 14: x 38" Wing Style

Axle: 8 Bolt Hub with 11Rx22.0 Tires + Swivel Plates for Radial Travel

5' Hopper with Flared Receiving Hopper

5th Wheel Plate with Pivot Plate

Transfer Style Undercarriage - Adjustable Height

Superior Belt Cleaner

Guarding: Tail Pulley, V Belts, Return Guards, Hopper

Sandblasted, Urethane Primed, and Urethane Painted