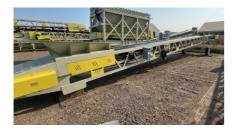

## Straightline 36x100 Portable Transfer Conveyor Unit #1460

## #36600624876

**Equipment As Follows:** 

Frame: 4x4x5/16" Main Angle Chords + 2x2x1/4" Angle Lattice

30" Deep Truss

Motor: 20HP 460/230/3PH

Reducer: Master PT Size 5 with Backstop

Bearings: Dodge SCM

Cema B Idlers & Returns

Take Ups: Wide Slot

Head Pulley: 14" x 38" Drum with 3/8" HB Lag

Tail Pulley: 14: x 38" Wing Style

Axle: 8 Bolt Hub with 11Rx22.0 Tires + Swivel Plates for Radial Travel

5' Hopper with Flared Receiving Hopper

5th Wheel Plate with Pivot Plate

Transfer Style Undercarriage - Adjustable Height

Superior Belt Cleaner

Guarding: Tail Pulley, V Belts, Return Guards, Hopper

Sandblasted, Urethane Primed, and Urethane Painted