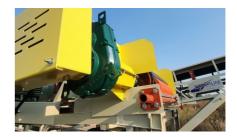

## #36600624876

**Equipment As Follows:** 

Frame: 4x4x5/16" Main Angle Chords + 2x2x1/4" Angle Lattice

30" Deep Truss

Motor: 20HP 460/230/3PH

Reducer: Master PT Size 5 with Backstop

Bearings: Dodge SCM

Cema B Idlers & Returns

5th Wheel Plate with Pivot Plate

Transfer Style Undercarriage - Adjustable Height

Superior Belt Cleaner

Guarding: Tail Pulley, V Belts, Return Guards, Hopper

Sandblasted, Urethane Primed, and Urethane Painted