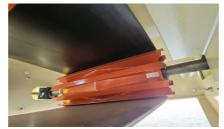

Take Ups: Wide Slot

Head Pulley: 14" x 38" Drum with 3/8" HB Lag

Tail Pulley: 14: x 38" Wing Style

Axle: 8 Bolt Hub with 11Rx22.0 Tires + Swivel Plates for Radial Travel

5' Hopper with Flared Receiving Hopper