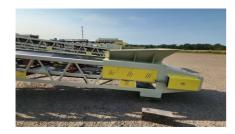

Take Ups: Wide Slot

Head Pulley: 14" x 38" Drum with 3/8" HB Lag

Tail Pulley: 14: x 38" Wing Style

Axle: 8 Bolt Hub with 11Rx22.0 Tires + Swivel Plates for Radial Travel

5' Hopper with Flared Receiving Hopper

5th Wheel Plate with Pivot Plate

Transfer Style Undercarriage - Adjustable Height

Superior Belt Cleaner

Guarding: Tail Pulley, V Belts, Return Guards, Hopper

Sandblasted, Urethane Primed, and Urethane Painted