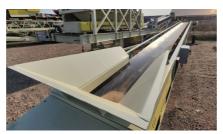

## #36600624876

**Equipment As Follows:** 

Frame: 4x4x5/16" Main Angle Chords + 2x2x1/4" Angle Lattice

30" Deep Truss

Motor: 20HP 460/230/3PH

Reducer: Master PT Size 5 with Backstop

Bearings: Dodge SCM

Cema B Idlers & Returns

Take Ups: Wide Slot

Head Pulley: 14" x 38" Drum with 3/8" HB Lag

Tail Pulley: 14: x 38" Wing Style

Axle: 8 Bolt Hub with 11Rx22.0 Tires + Swivel Plates for Radial Travel

5' Hopper with Flared Receiving Hopper