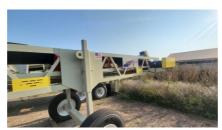

## Straightline 36x100 Portable Transfer Conveyor Unit #1460

## #36600624876

**Equipment As Follows:** 

Frame: 4x4x5/16" Main Angle Chords + 2x2x1/4" Angle Lattice

30" Deep Truss

Motor: 20HP 460/230/3PH

Reducer: Master PT Size 5 with Backstop

Bearings: Dodge SCM

Cema B Idlers & Returns

Take Ups: Wide Slot

Head Pulley: 14" x 38" Drum with 3/8" HB Lag

Tail Pulley: 14: x 38" Wing Style

Axle: 8 Bolt Hub with 11Rx22.0 Tires + Swivel Plates for Radial Travel

5' Hopper with Flared Receiving Hopper

5th Wheel Plate with Pivot Plate

Transfer Style Undercarriage - Adjustable Height

Superior Belt Cleaner

Guarding: Tail Pulley, V Belts, Return Guards, Hopper

Sandblasted, Urethane Primed, and Urethane Painted