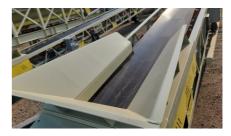

Bearings: Dodge SCM

Take Ups: Wide Slot

Head Pulley: 14" x 38" Drum with 3/8" HB Lag

Tail Pulley: 14: x 38" Wing Style

Axle: 8 Bolt Hub with 11Rx22.0 Tires + Swivel Plates for Radial Travel

5' Hopper with Flared Receiving Hopper