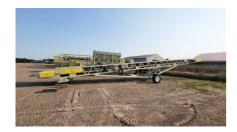

## Straightline 36x60 Portable Radial Stacking Conveyor Unit #1461

## #36600524877

**Equipment As Follows:** 

Frame: 3x3x1/4" Main Angle Chords + 2x2x3/16" Angle Lattice

30" Deep Truss

Motor: 20HP 460/230/3PH

Reducer: Master PT Size 5 with Backstop

Straight Line of Sanborn RB Scott

Bearings: Dodge SCM

Take Ups: Wide Slot

Head Pulley: 14" x 38" Drum with 3/8" HB Lag

Tail Pulley: 14: x 38" Wing Style

Axle: 8 Bolt Hub with 11Rx22.0 Tires + Swivel Plates for Radial Travel

5' Hopper with Flared Receiving Hopper

5th Wheel Plate with Pivot Plate

Superior Belt Cleaner

Guarding: Tail Pulley, V Belts, Return Guards, Hopper

Sandblasted, Urethane Primed, and Urethane Painted