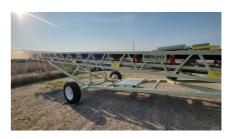

## #36600524877

**Equipment As Follows:** 

Frame: 3x3x1/4" Main Angle Chords + 2x2x3/16" Angle Lattice

30" Deep Truss

Motor: 20HP 460/230/3PH

Reducer: Master PT Size 5 with Backstop

Straight Line of Sanborn RB Scott

Bearings: Dodge SCM

Take Ups: Wide Slot

Head Pulley: 14" x 38" Drum with 3/8" HB Lag

Tail Pulley: 14: x 38" Wing Style

Axle: 8 Bolt Hub with 11Rx22.0 Tires + Swivel Plates for Radial Travel

5' Hopper with Flared Receiving Hopper

5th Wheel Plate with Pivot Plate

Superior Belt Cleaner

Guarding: Tail Pulley, V Belts, Return Guards, Hopper

Sandblasted, Urethane Primed, and Urethane Painted