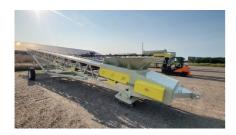

## Straightline 36x60 Portable Radial Stacking Conveyor Unit #1461

## #36600524877

**Equipment As Follows:** 

Frame: 3x3x1/4" Main Angle Chords + 2x2x3/16" Angle Lattice

30" Deep Truss

Motor: 20HP 460/230/3PH

Reducer: Master PT Size 5 with Backstop

Straight Line of Sanborn RB Scott

Bearings: Dodge SCM

Take Ups: Wide Slot

Head Pulley: 14" x 38" Drum with 3/8" HB Lag

Tail Pulley: 14: x 38" Wing Style

Axle: 8 Bolt Hub with 11Rx22.0 Tires + Swivel Plates for Radial Travel

5' Hopper with Flared Receiving Hopper

5th Wheel Plate with Pivot Plate

Superior Belt Cleaner

Guarding: Tail Pulley, V Belts, Return Guards, Hopper

Sandblasted, Urethane Primed, and Urethane Painted