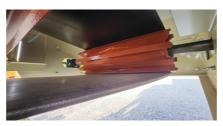

## #36600524877

**Equipment As Follows:** 

Frame: 3x3x1/4" Main Angle Chords + 2x2x3/16" Angle Lattice

30" Deep Truss

Motor: 20HP 460/230/3PH

Reducer: Master PT Size 5 with Backstop

Straight Line of Sanborn RB Scott

Bearings: Dodge SCM

Take Ups: Wide Slot

Head Pulley: 14" x 38" Drum with 3/8" HB Lag

Tail Pulley: 14: x 38" Wing Style

Axle: 8 Bolt Hub with 11Rx22.0 Tires + Swivel Plates for Radial Travel

5' Hopper with Flared Receiving Hopper