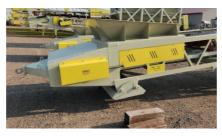

Bearings: Dodge SCM

Take Ups: Wide Slot

Head Pulley: 14" x 38" Drum with 3/8" HB Lag

Tail Pulley: 14: x 38" Wing Style

Axle: 8 Bolt Hub with 11Rx22.0 Tires + Swivel Plates for Radial Travel

5' Hopper with Flared Receiving Hopper

5th Wheel Plate with Pivot Plate

Superior Belt Cleaner

Guarding: Tail Pulley, V Belts, Return Guards, Hopper

Sandblasted, Urethane Primed, and Urethane Painted