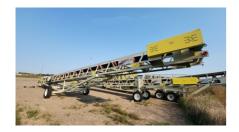

## #36600524877

**Equipment As Follows:** 

Frame: 3x3x1/4" Main Angle Chords + 2x2x3/16" Angle Lattice

30" Deep Truss

Motor: 20HP 460/230/3PH

Reducer: Master PT Size 5 with Backstop

Straight Line of Sanborn RB Scott

Bearings: Dodge SCM

Take Ups: Wide Slot

Head Pulley: 14" x 38" Drum with 3/8" HB Lag

Tail Pulley: 14: x 38" Wing Style

Axle: 8 Bolt Hub with 11Rx22.0 Tires + Swivel Plates for Radial Travel

5' Hopper with Flared Receiving Hopper

5th Wheel Plate with Pivot Plate

Superior Belt Cleaner

Guarding: Tail Pulley, V Belts, Return Guards, Hopper

Sandblasted, Urethane Primed, and Urethane Painted