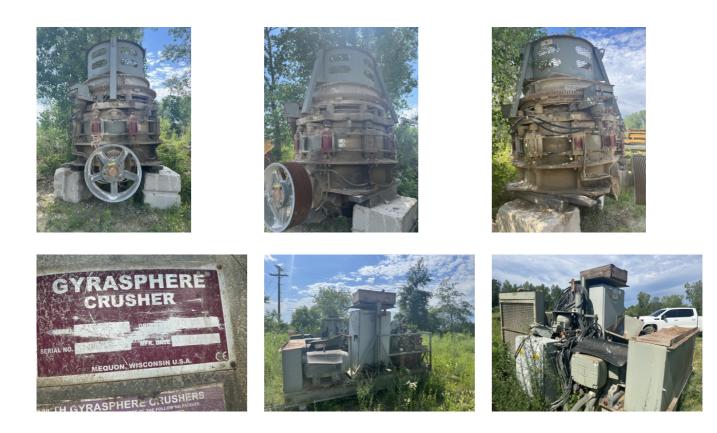

## Used 2005 Telsmith 52 SBS Bare Cone Crusher Unit #1442

#41315

## **PRICE: \$69,900**

SBS Series cone crushers are specifically designed for large, extra coarse feed material ideal for secondary and tertiary circuit positions in mining, aggregates and crushed stone production. The SBS provides operations with the highest productivity, outstanding reliability and lowest cost per ton. SBS cones are available with the TRAC 10 automation contraol package and are available from 200 HP 9147 kW) up to 600 HP (440kW) with capabilities that can exceed 900 tons per hour.

- Lube unit
- Motor mounts
- (2) 200hp motors
- Hydraulic unit
- Hydraulic and electrical controls