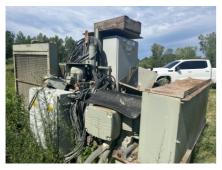

## Used 2008 Telsmith 52 SBS Bare Cone Crusher Unit #1443

#42019

**PRICE: \$74,900** 

SBS Series cone crushers are specifically designed for large, extra coarse feed material ideal for secondary and tertiary circuit positions in mining, aggregates and crushed stone production. The SBS provides operations with the highest productivity, outstanding reliability and lowest cost per ton. SBS cones are available with the TRAC 10 automation contraol package and are available from 200 HP 9147 kW) up to 600 HP (440kW) with capabilities that can exceed 900 tons per hour.

- Lube unit
- Motor mounts
- (2) 200hp motors
- Hydraulic unit
- · Hydraulic and electrical controls