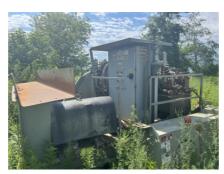

## Used 2008 Telsmith 52 SBS Bare Cone Crusher Unit #1443

#42019

**PRICE: \$74,900** 

SBS Series cone crushers are specifically designed for large, extra coarse feed material ideal for secondary and tertiary circuit positions in mining, aggregates and crushed stone production. The SBS provides operations with the highest productivity, outstanding reliability and lowest cost per ton. SBS cones are available with the TRAC 10 automation contraol package and are available from 200 HP 9147 kW) up to 600 HP (440kW) with capabilities that can exceed 900 tons per hour.

- Lube unit
- Motor mounts
- (2) 200hp motors
- Hydraulic unit
- · Hydraulic and electrical controls