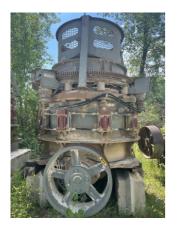

## Used 2008 Telsmith 52 SBS Bare Cone Crusher Unit #1443

#42019

**PRICE: \$74,900** 

SBS Series cone crushers are specifically designed for large, extra coarse feed material ideal for secondary and tertiary circuit positions in mining, aggregates and crushed stone production. The SBS provides operations with the highest productivity, outstanding reliability and lowest cost per ton. SBS cones are available with the TRAC 10 automation contraol package and are available from 200 HP 9147 kW) up to 600 HP (440kW) with capabilities that can exceed 900 tons per hour.