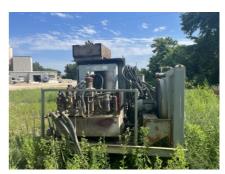

## Used 2008 Telsmith 52 SBS Bare Cone Crusher Unit #1443

#42019

**PRICE: \$74,900** 

SBS Series cone crushers are specifically designed for large, extra coarse feed material ideal for secondary and tertiary circuit positions in mining, aggregates and crushed stone production. The SBS provides operations with the highest productivity, outstanding reliability and lowest cost per ton. SBS cones are available with the TRAC 10 automation contraol package and are available from 200 HP 9147 kW) up to 600 HP (440kW) with capabilities that can exceed 900 tons per hour.

- Lube unit
- Motor mounts
- (2) 200hp motors
- Hydraulic unit
- · Hydraulic and electrical controls