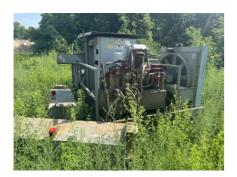

## Used 2008 Telsmith 52 SBS Bare Cone Crusher Unit #1443

#42019

**PRICE: \$74,900** 

SBS Series cone crushers are specifically designed for large, extra coarse feed material ideal for secondary and tertiary circuit positions in mining, aggregates and crushed stone production. The SBS provides operations with the highest productivity, outstanding reliability and lowest cost per ton. SBS cones are available with the TRAC 10 automation contraol package and are available from 200 HP 9147 kW) up to 600 HP (440kW) with capabilities that can exceed 900 tons per hour.

- Lube unit
- Motor mounts
- (2) 200hp motors
- Hydraulic unit
- · Hydraulic and electrical controls