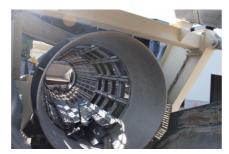

# MDS M413 Track Mounted Trommel Unit #1440

M1413

Fines - 4"

Mid-Product - 12"

Tipping Grid - 18"

Hopper and Feeder

Feed hopper capacity - 5.23yd3

Hopper Extensions - Folding hopper extensions

**Transport Dimensions** 