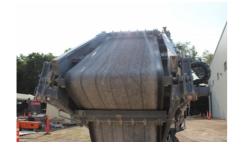

# MDS M413 Track Mounted Trommel Unit #1440

# Conveyors

Fines Conveyor

- 3'-3" wide
- Discharge height 6'-6"

Mid Product Conveyor

- 4'-5" wide
- Discharge height 6'-6"

Oversize Conveyor

- 3'-3"
- Wide tough flex belt
- Discharge height 6'-8"