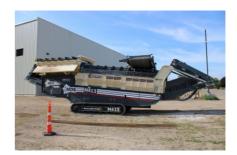

# MDS M413 Track Mounted Trommel Unit #1440

M1413

Fines - 4"

Mid-Product - 12"

Tipping Grid - 18"

Hopper and Feeder

Feed hopper capacity - 5.23yd3

Hopper Extensions - Folding hopper extensions

**Transport Dimensions** 

Transport Dimension (L x W x H)  $-43^{\circ}-11^{\circ}$  x 8'-5" x 11'- 0" (no tipping grid)

Transport Dimension (L x W x H) -43'-11" x 8'-5" x 11'- 7" (tipping grid)

Working Dimension (L x W x H) – 55'-2" x 22'-0" x 10'- 2"