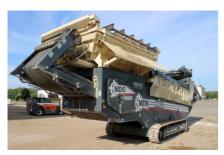

# MDS M413 Track Mounted Trommel Unit #1440

# Conveyors

Fines Conveyor

- 3'-3" wide
- Discharge height 6'-6"

Mid Product Conveyor

- 4'-5" wide
- Discharge height 6'-6"

Oversize Conveyor

- 3'-3"
- Wide tough flex belt
- Discharge height 6'-8"