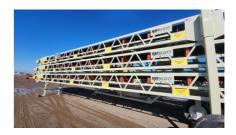

## Straightline 36x70 Stackable Transfer Conveyor System Unit #1412

#36700424844,45,46

ON LEASE

**Equipment As Follows:** 

Two are designed to ride piggy back on the top of third conveyor for over road transport