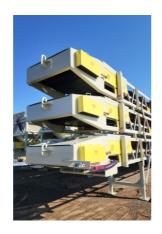

## Straightline 36x70 Stackable Transfer Conveyor System Unit #1412

#36700424844,45,46

ON LEASE

**Equipment As Follows:** 

Two are designed to ride piggy back on the top of third conveyor for over road transport