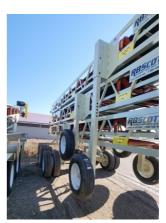

- $\cdot$  Frame on top & middle conveyors: 4 x 4 x 5/16" Chords with 2 x 2 x 1/4" Lattice members with 3 x 3 x 3/16" angle recessed in frame for troughing idlers
- $\cdot$  Frame on transport conveyor 4 x 4 x 5/16" Chords with 2 x 2 x 1/4" Lattice members with 3 x 3 x 3/16 angle recessed in frame for troughing idlers
- · Truss: 30" Deep
- · SLI V-style adjustable height under carriage manual pin adjustment up to 18 degrees
- · Axle: Single with swivel plates for radial travel 8 bolt hubs single 11.00-22.5 tires (on top and middle conveyors)
- · Axle: Tandem with swivel plates for radial travel 10 bolt hubs (8) 11.00-22.5R tires (on transport conveyor)
- Air brakes and light package on transport conveyor
- · Head pulley: 16" x 38" C.F. 3/8" H.B. lagging 3 7/16" shaft
- Tail pulley: 14" x 38" Wing style 2-15/16" shaft
- · Troughing idlers: CEMA C − 5" rollers on 4' centers
- · Return idlers: CEMA C 5" rollers on 10' centers
- Return idler nip guards
- · Gear Reducer: Dodge size 5 with backstop
- Motor: 20HP 1800 230/460/3ph Toshiba
- · Electrical switch gear / Inter locking
- · Electrical cord hooks on one side
- Bearings: Dodge
- · Take-ups: Dodge wide slot

· Conveyor belt: 36"- 3 ply 3/1 cover

· 350FPM / 550TPH

· Belt scraper: By Superior

 $\cdot$  5' Radial receiving hopper with extra idlers at load point

· Hitch: Fifth wheel and tow eye (on transport conveyor)