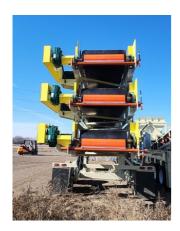

## Straightline 36x70 Stackable Transfer Conveyor System Unit #1412

#36700424844,45,46

ON LEASE

**Equipment As Follows:** 

Two are designed to ride piggy back on the top of third conveyor for over road transport

- $\cdot$  Frame on top & middle conveyors: 4 x 4 x 5/16" Chords with 2 x 2 x 1/4" Lattice members with 3 x 3 x 3/16" angle recessed in frame for troughing idlers
- $\cdot$  Frame on transport conveyor 4 x 4 x 5/16" Chords with 2 x 2 x 1/4" Lattice members with 3 x 3 x 3/16 angle recessed in frame for troughing idlers
- · Truss: 30" Deep
- · SLI V-style adjustable height under carriage manual pin adjustment up to 18 degrees
- · Axle: Single with swivel plates for radial travel 8 bolt hubs single 11.00-22.5 tires (on top and middle conveyors)
- · Axle: Tandem with swivel plates for radial travel 10 bolt hubs (8) 11.00-22.5R tires (on transport conveyor)
- Air brakes and light package on transport conveyor
- · Head pulley: 16" x 38" C.F. 3/8" H.B. lagging 3 7/16" shaft
- Tail pulley: 14" x 38" Wing style 2-15/16" shaft
- · Troughing idlers: CEMA C − 5" rollers on 4' centers
- · Return idlers: CEMA C 5" rollers on 10' centers
- Return idler nip guards
- · Gear Reducer: Dodge size 5 with backstop
- Motor: 20HP 1800 230/460/3ph Toshiba
- · Electrical switch gear / Inter locking
- · Electrical cord hooks on one side
- Bearings: Dodge
- · Take-ups: Dodge wide slot

· Conveyor belt: 36"- 3 ply 3/1 cover

· 350FPM / 550TPH

· Belt scraper: By Superior

 $\cdot$  5' Radial receiving hopper with extra idlers at load point

· Hitch: Fifth wheel and tow eye (on transport conveyor)

· Guarding: Tail pulley and V-belts

· Sandblasted: Frame (1) Coat urethane primer (1) Coat finished urethane