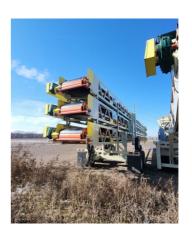

## Straightline 36x70 Stackable Transfer Conveyor System Unit #1412

#36700424844,45,46

ON LEASE

**Equipment As Follows:** 

Two are designed to ride piggy back on the top of third conveyor for over road transport

- $\cdot$  Frame on top & middle conveyors: 4 x 4 x 5/16" Chords with 2 x 2 x 1/4" Lattice members with 3 x 3 x 3/16" angle recessed in frame for troughing idlers
- $\cdot$  Frame on transport conveyor 4 x 4 x 5/16" Chords with 2 x 2 x 1/4" Lattice members with 3 x 3 x 3/16 angle recessed in frame for troughing idlers
- · Truss: 30" Deep
- · SLI V-style adjustable height under carriage manual pin adjustment up to 18 degrees
- · Axle: Single with swivel plates for radial travel 8 bolt hubs single 11.00-22.5 tires (on top and middle conveyors)
- · Axle: Tandem with swivel plates for radial travel 10 bolt hubs (8) 11.00-22.5R tires (on transport conveyor)
- Air brakes and light package on transport conveyor
- · Head pulley: 16" x 38" C.F. 3/8" H.B. lagging 3 7/16" shaft
- Tail pulley: 14" x 38" Wing style 2-15/16" shaft
- · Troughing idlers: CEMA C − 5" rollers on 4' centers
- · Return idlers: CEMA C 5" rollers on 10' centers
- Return idler nip guards
- · Gear Reducer: Dodge size 5 with backstop
- Motor: 20HP 1800 230/460/3ph Toshiba
- · Electrical switch gear / Inter locking
- · Electrical cord hooks on one side
- Bearings: Dodge
- · Take-ups: Dodge wide slot

· Conveyor belt: 36"- 3 ply 3/1 cover

· 350FPM / 550TPH

· Belt scraper: By Superior

 $\cdot$  5' Radial receiving hopper with extra idlers at load point

· Hitch: Fifth wheel and tow eye (on transport conveyor)