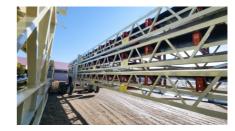

- $\cdot$  Frame on top & middle conveyors: 4 x 4 x 5/16" Chords with 2 x 2 x 1/4" Lattice members with 3 x 3 x 3/16" angle recessed in frame for troughing idlers
- $\cdot$  Frame on transport conveyor 4 x 4 x 5/16" Chords with 2 x 2 x 1/4" Lattice members with 3 x 3 x 3/16 angle recessed in frame for troughing idlers
- · Truss: 30" Deep
- · SLI V-style adjustable height under carriage manual pin adjustment up to 18 degrees
- · Axle: Single with swivel plates for radial travel 8 bolt hubs single 11.00-22.5 tires (on top and middle conveyors)
- · Axle: Tandem with swivel plates for radial travel 10 bolt hubs (8) 11.00-22.5R tires (on transport conveyor)
- Air brakes and light package on transport conveyor
- · Head pulley: 16" x 38" C.F. 3/8" H.B. lagging 3 7/16" shaft
- Tail pulley: 14" x 38" Wing style 2-15/16" shaft
- · Troughing idlers: CEMA C − 5" rollers on 4' centers
- · Return idlers: CEMA C 5" rollers on 10' centers
- Return idler nip guards
- · Gear Reducer: Dodge size 5 with backstop
- Motor: 20HP 1800 230/460/3ph Toshiba
- · Electrical switch gear / Inter locking
- · Electrical cord hooks on one side
- Bearings: Dodge
- · Take-ups: Dodge wide slot

· Conveyor belt: 36"- 3 ply 3/1 cover

· 350FPM / 550TPH

· Belt scraper: By Superior

 $\cdot$  5' Radial receiving hopper with extra idlers at load point

· Hitch: Fifth wheel and tow eye (on transport conveyor)