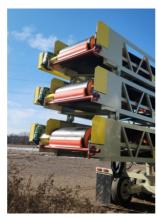

## Straightline 36x70 Stackable Transfer Conveyor System Unit #1412

#36700424844,45,46

ON LEASE

**Equipment As Follows:** 

Two are designed to ride piggy back on the top of third conveyor for over road transport

- $\cdot$  Frame on top & middle conveyors: 4 x 4 x 5/16" Chords with 2 x 2 x 1/4" Lattice members with 3 x 3 x 3/16" angle recessed in frame for troughing idlers
- $\cdot$  Frame on transport conveyor 4 x 4 x 5/16" Chords with 2 x 2 x 1/4" Lattice members with 3 x 3 x 3/16 angle recessed in frame for troughing idlers
- · Truss: 30" Deep
- · SLI V-style adjustable height under carriage manual pin adjustment up to 18 degrees
- · Axle: Single with swivel plates for radial travel 8 bolt hubs single 11.00-22.5 tires (on top and middle conveyors)
- · Axle: Tandem with swivel plates for radial travel 10 bolt hubs (8) 11.00-22.5R tires (on transport conveyor)
- Air brakes and light package on transport conveyor
- · Head pulley: 16" x 38" C.F. 3/8" H.B. lagging 3 7/16" shaft
- Tail pulley: 14" x 38" Wing style 2-15/16" shaft
- · Troughing idlers: CEMA C − 5" rollers on 4' centers
- · Return idlers: CEMA C 5" rollers on 10' centers
- Return idler nip guards
- · Gear Reducer: Dodge size 5 with backstop
- Motor: 20HP 1800 230/460/3ph Toshiba
- · Electrical switch gear / Inter locking
- · Electrical cord hooks on one side
- Bearings: Dodge
- · Take-ups: Dodge wide slot

· Conveyor belt: 36"- 3 ply 3/1 cover

· 350FPM / 550TPH

· Belt scraper: By Superior

 $\cdot$  5' Radial receiving hopper with extra idlers at load point

· Hitch: Fifth wheel and tow eye (on transport conveyor)