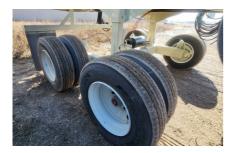

- $\cdot$  Frame on top & middle conveyors: 4 x 4 x 5/16" Chords with 2 x 2 x 1/4" Lattice members with 3 x 3 x 3/16" angle recessed in frame for troughing idlers
- $\cdot$  Frame on transport conveyor 4 x 4 x 5/16" Chords with 2 x 2 x 1/4" Lattice members with 3 x 3 x 3/16 angle recessed in frame for troughing idlers
- · Truss: 30" Deep
- · SLI V-style adjustable height under carriage manual pin adjustment up to 18 degrees
- · Axle: Single with swivel plates for radial travel 8 bolt hubs single 11.00-22.5 tires (on top and middle conveyors)
- · Axle: Tandem with swivel plates for radial travel 10 bolt hubs (8) 11.00-22.5R tires (on transport conveyor)
- Air brakes and light package on transport conveyor
- · Head pulley: 16" x 38" C.F. 3/8" H.B. lagging 3 7/16" shaft
- Tail pulley: 14" x 38" Wing style 2-15/16" shaft
- · Troughing idlers: CEMA C − 5" rollers on 4' centers
- · Return idlers: CEMA C 5" rollers on 10' centers
- Return idler nip guards
- · Gear Reducer: Dodge size 5 with backstop
- Motor: 20HP 1800 230/460/3ph Toshiba
- · Electrical switch gear / Inter locking
- · Electrical cord hooks on one side
- Bearings: Dodge
- · Take-ups: Dodge wide slot