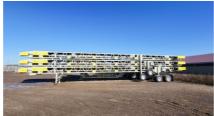

## Straightline 36x70 Stackable Transfer Conveyor System Unit #1412

#36700424844,45,46

ON LEASE

**Equipment As Follows:** 

Two are designed to ride piggy back on the top of third conveyor for over road transport