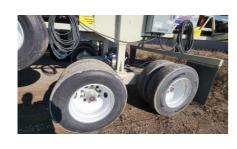

- $\cdot$  Frame on top & middle conveyors: 4 x 4 x 5/16" Chords with 2 x 2 x 1/4" Lattice members with 3 x 3 x 3/16" angle recessed in frame for troughing idlers
- $\cdot$  Frame on transport conveyor 4 x 4 x 5/16" Chords with 2 x 2 x 1/4" Lattice members with 3 x 3 x 3/16 angle recessed in frame for troughing idlers
- · Truss: 30" Deep
- · SLI V-style adjustable height under carriage manual pin adjustment up to 18 degrees
- · Axle: Single with swivel plates for radial travel 8 bolt hubs single 11.00-22.5 tires (on top and middle conveyors)
- · Axle: Tandem with swivel plates for radial travel 10 bolt hubs (8) 11.00-22.5R tires (on transport conveyor)
- Air brakes and light package on transport conveyor
- · Head pulley: 16" x 38" C.F. 3/8" H.B. lagging 3 7/16" shaft
- Tail pulley: 14" x 38" Wing style 2-15/16" shaft
- · Troughing idlers: CEMA C − 5" rollers on 4' centers
- · Return idlers: CEMA C 5" rollers on 10' centers
- Return idler nip guards
- · Gear Reducer: Dodge size 5 with backstop
- Motor: 20HP 1800 230/460/3ph Toshiba
- · Electrical switch gear / Inter locking
- · Electrical cord hooks on one side
- Bearings: Dodge
- · Take-ups: Dodge wide slot