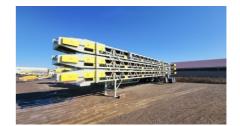

## Straightline 36x70 Stackable Transfer Conveyor System Unit #1412

#36700424844,45,46

ON LEASE

**Equipment As Follows:** 

Two are designed to ride piggy back on the top of third conveyor for over road transport