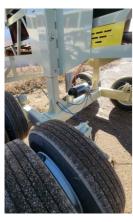

- $\cdot$  Frame on top & middle conveyors: 4 x 4 x 5/16" Chords with 2 x 2 x 1/4" Lattice members with 3 x 3 x 3/16" angle recessed in frame for troughing idlers
- $\cdot$  Frame on transport conveyor 4 x 4 x 5/16" Chords with 2 x 2 x 1/4" Lattice members with 3 x 3 x 3/16 angle recessed in frame for troughing idlers
- · Truss: 30" Deep
- · SLI V-style adjustable height under carriage manual pin adjustment up to 18 degrees
- · Axle: Single with swivel plates for radial travel 8 bolt hubs single 11.00-22.5 tires (on top and middle conveyors)
- · Axle: Tandem with swivel plates for radial travel 10 bolt hubs (8) 11.00-22.5R tires (on transport conveyor)
- Air brakes and light package on transport conveyor
- · Head pulley: 16" x 38" C.F. 3/8" H.B. lagging 3 7/16" shaft
- Tail pulley: 14" x 38" Wing style 2-15/16" shaft
- · Troughing idlers: CEMA C − 5" rollers on 4' centers
- · Return idlers: CEMA C 5" rollers on 10' centers
- Return idler nip guards
- · Gear Reducer: Dodge size 5 with backstop
- Motor: 20HP 1800 230/460/3ph Toshiba
- · Electrical switch gear / Inter locking
- · Electrical cord hooks on one side
- Bearings: Dodge
- · Take-ups: Dodge wide slot