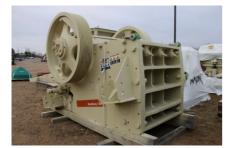

# Metso Nordberg C3054 Jaw Crusher Unit #1402

## #16101

Includes standard equipment of frame, pitman assembly, flywheels, cheek plates, jaws, protection plates (front frame and pitman), default support brackets, stoppers, rubber dampers, and tools.

### **Basic selections**

Setting adjustment- Hydraulic setting adjustment

Jaw dies & protection devices:

- Jaw profile Standard, 1 piece
- Protection plate front frame
- Protection plate pitman

Support brackets- Support brackets - installation angle -6°