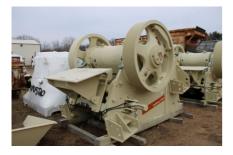

# Metso Nordberg C3054 Jaw Crusher Unit #1402

## #16101

Includes standard equipment of frame, pitman assembly, flywheels, cheek plates, jaws, protection plates (front frame and pitman), default support brackets, stoppers, rubber dampers, and tools.

### **Basic selections**

Setting adjustment- Hydraulic setting adjustment

Jaw dies & protection devices:

- Jaw profile Standard, 1 piece
- Protection plate front frame
- Protection plate pitman

Support brackets- Support brackets - installation angle -6°

Flywheels- Drive on LEFT side (Viewed from the fixed jaw end)

• Flywheels 10x8V grooves