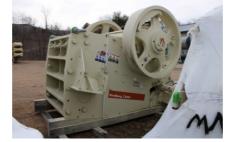

# Metso Nordberg C3054 Jaw Crusher Unit #1402

## #16101

Includes standard equipment of frame, pitman assembly, flywheels, cheek plates, jaws, protection plates (front frame and pitman), default support brackets, stoppers, rubber dampers, and tools.

Flywheels- Drive on LEFT side (Viewed from the fixed jaw end)

• Flywheels 10x8V grooves