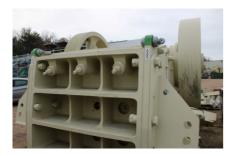

### **Basic selections**

Setting adjustment- Hydraulic setting adjustment

Jaw dies & protection devices:

- Jaw profile Standard, 1 piece
- Protection plate front frame
- Protection plate pitman

Support brackets- Support brackets - installation angle -6°