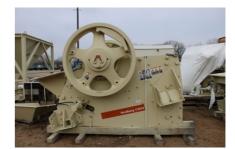

# Metso Nordberg C3054 Jaw Crusher Unit #1402

## #16101

Includes standard equipment of frame, pitman assembly, flywheels, cheek plates, jaws, protection plates (front frame and pitman), default support brackets, stoppers, rubber dampers, and tools.

### **Basic selections**

Setting adjustment- Hydraulic setting adjustment

Jaw dies & protection devices:

- Jaw profile Standard, 1 piece
- Protection plate front frame
- Protection plate pitman

Support brackets- Support brackets - installation angle -6°

Flywheels- Drive on LEFT side (Viewed from the fixed jaw end)

• Flywheels 10x8V grooves