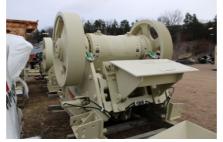

# Metso Nordberg C3054 Jaw Crusher Unit #1402

## #16101

Includes standard equipment of frame, pitman assembly, flywheels, cheek plates, jaws, protection plates (front frame and pitman), default support brackets, stoppers, rubber dampers, and tools.

### **Basic selections**

Setting adjustment- Hydraulic setting adjustment

Jaw dies & protection devices:

- Jaw profile Standard, 1 piece
- Protection plate front frame
- Protection plate pitman

Support brackets- Support brackets - installation angle -6°

Flywheels- Drive on LEFT side (Viewed from the fixed jaw end)

• Flywheels 10x8V grooves