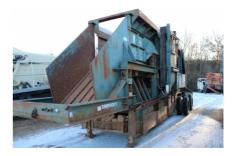

# Used Simplicity 45x24 Rip-Rap Plant Unit #1394

## **Equipment As Follows:**

New Rugged Design Features

- · Incorporates Simplicity Engineering's best selling 45" Grizzly feeder
- · Twin shafted mechanism with totally self contained oil lubrication
- · Two 5' step grizzly deck
- $\cdot$  Replaceable abrasion resistant liners on all impact areas
- $\cdot$  Side discharge chutes or conveyors for transfer of materials
- $\cdot$  Heavy duty variable speed hydraulic drive to accelerate production
- · Handles up to 36" materials consistently

#### Feeder

- · Complete with two five foot Grizzly sections
- · Abrasion resistant steel replaceable liners
- · Heavy duty feed hopper

Oversize Discharge chute

- · Discharge oversizing material to the kingpin end of the center
- Primary Grizzly Thru-material Conveyor(optional)
- · 36" 4-ply belt design
- · Hydraulic folding
- Primary Grizzly Thru-Material Chute
- · Discharge Grizzly thrus to the underside of the carrier
- $\cdot$  1/2" steel plate construction
- · 4' discharge height
- Secondary Grizzly Thru-Material chute
- · Discharge Grizzly thrus to the underside of the carrier
- · 1/2" steel plate construction
- · 4' discharge height