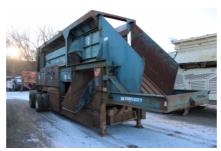

# Used Simplicity 45x24 Rip-Rap Plant Unit #1394

## **Equipment As Follows:**

New Rugged Design Features

- · Incorporates Simplicity Engineering's best selling 45" Grizzly feeder
- · Twin shafted mechanism with totally self contained oil lubrication
- · Two 5' step grizzly deck
- $\cdot$  Replaceable abrasion resistant liners on all impact areas
- $\cdot$  Side discharge chutes or conveyors for transfer of materials
- $\cdot$  Heavy duty variable speed hydraulic drive to accelerate production
- · Handles up to 36" materials consistently

#### Feeder

- · Complete with two five foot Grizzly sections
- · Abrasion resistant steel replaceable liners
- · Heavy duty feed hopper

#### Carrier

- · Two axles with eight 11-22.5 radial tires on 10 hole Budd wheels
- · Heavy-duty wide flange main frame beams
- · Two crank-down leveling legs (hydraulic optional)
- · Four welded support legs
- $\cdot$  Air controlled brakes with emergency and service glad hands
- · Mud flaps
- $\cdot$  Travel lights with turn and directional control signals