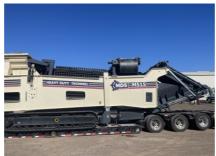

# MDS M515 Mobile Trommel Unit #1284

#SN: TMD515HCKP21469

#### **Transport Dimensions**

Transport Dimension (L x W x H) -55'-11" x 9'-9" x 11'- 5" (no tipping grid)

**Transport Dimension (L x W x H)** – 55'-11" x 9'-9" x 13'- 8" (tipping grid)

Working Dimension (L x W x H) – 68'-10" x 24'-10" x 16'- 5"

# Weight

Standard Unit - 53 tons

Unit with Drum Cleaner - 54.7 tons

Unit with Grid - 59.3 tons

Unit with Cleaner and Grid - 61 tons