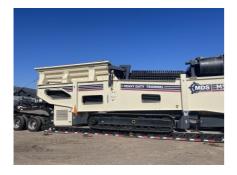

# MDS M515 Mobile Trommel Unit #1284

#SN: TMD515HCKP21469

#### **Transport Dimensions**

Transport Dimension (L x W x H) -55'-11" x 9'-9" x 11'- 5" (no tipping grid)

**Transport Dimension (L x W x H)** – 55'-11" x 9'-9" x 13'- 8" (tipping grid)

Working Dimension (L x W x H) – 68'-10" x 24'-10" x 16'- 5"

# Weight

Standard Unit - 53 tons

Unit with Drum Cleaner - 54.7 tons

Unit with Grid - 59.3 tons

Unit with Cleaner and Grid - 61 tons