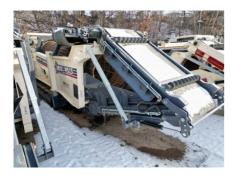

# MDS M515 Mobile Trommel Unit #1284

#SN: TMD515HCKP21469

# **Equipment As Follows:**

M515

Fines - 4"

Mid-Product - 12"

Tipping Grid - 18"

**Hopper and Feeder** 

Feed hopper capacity – 16.5yd<sup>3</sup>

Hopper Extensions - Folding hopper extensions

**Trommel Drum** 

Diameter -5'-0"

Length - 20'-0"

Incline angle - 5 degrees

**Drum Construction:** Fully welded fines and mid sections

Drum cleaner - Included

#### **Transport Dimensions**

Transport Dimension (L x W x H) -55'-11" x 9'-9" x 11'- 5" (no tipping grid)

**Transport Dimension (L x W x H)** – 55'-11" x 9'-9" x 13'- 8" (tipping grid)

Working Dimension (L x W x H) – 68'-10" x 24'-10" x 16'- 5"