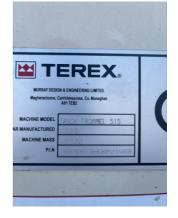

**Mid Product Conveyor**

- 3'-3"
- Wide tough flex belt
- Discharge height 11'-6"

## **Oversize Conveyor**

- 3'-11"
- Wide tough flex belt
- Discharge height 12'-3"

#### **Power Unit**

Engine - CAT 3.6 100kW (131HP) Tier 4 Final Stage 5 Dual Certified Engine

#### **Electrical Control Panel**



#### **Hydraulic Oil & Lubrication**

Standard - ISO Grade 46

**Optional** - Grade 68 (hot climates)

Auto Lubrication System - Standard

#### **Chassis & Tracks**

Heavy track undercarriage

Control operation of tracks - via hand held-set with connection lead or wireless remote control

#### **Paint**

MDS standard Colors – cream & grey

## **On-Site Start-up, Training and Warranty Commissioning**

RB Scott will supply a field service technician to complete startup