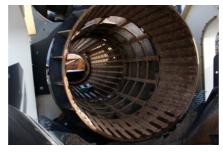

**Trommel Drum** 

Diameter -5'-0"

Length - 20'-0"

Incline angle - 5 degrees

**Drum Construction:** Fully welded fines and mid sections

Drum cleaner - Included