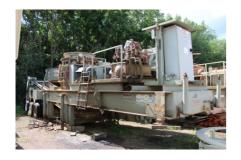

## Used Telsmith 52 In Unit #1265

**#SN 4196** 

PRICE: \$129,900

SBS Series cone crushers are specifically designed for large, extra coarse feed material ideal for secondary and tertiary circuit positions in mining, aggregates and crushed stone production. The SBS provides operations with the highest productivity, outstanding reliability and lowest cost per ton. SBS cones are available with the TRAC 10 automation contraol package and are available from 200 HP 9147 kW) up to 600 HP (440kW) with capabilities that can exceed 900 tons per hour.

- Chassis
- Lube unit
- Motor mounts
- (2) 200hp motors
- · Hydraulic unit
- · Hydraulic and electrical controls