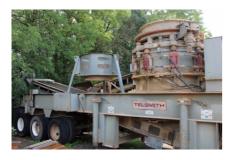

## Used Telsmith 52 In Unit #1265

**#SN 4196** 

PRICE: \$129,900

SBS Series cone crushers are specifically designed for large, extra coarse feed material ideal for secondary and tertiary circuit positions in mining, aggregates and crushed stone production. The SBS provides operations with the highest productivity, outstanding reliability and lowest cost per ton. SBS cones are available with the TRAC 10 automation contraol package and are available from 200 HP 9147 kW) up to 600 HP (440kW) with capabilities that can exceed 900 tons per hour.

- Chassis
- Lube unit
- Motor mounts
- (2) 200hp motors
- · Hydraulic unit
- · Hydraulic and electrical controls