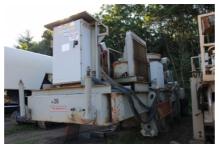

- Chassis
- Lube unit
- Motor mounts
- (2) 200hp motors
- · Hydraulic unit
- · Hydraulic and electrical controls