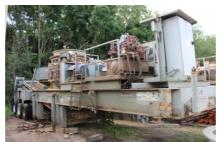

## Used Telsmith 52 In Unit #1265

**#SN 4196** 

PRICE: \$129,900

SBS Series cone crushers are specifically designed for large, extra coarse feed material ideal for secondary and tertiary circuit positions in mining, aggregates and crushed stone production. The SBS provides operations with the highest productivity, outstanding reliability and lowest cost per ton. SBS cones are available with the TRAC 10 automation contraol package and are available from 200 HP 9147 kW) up to 600 HP (440kW) with capabilities that can exceed 900 tons per hour.

- Chassis
- Lube unit
- Motor mounts
- (2) 200hp motors
- · Hydraulic unit
- · Hydraulic and electrical controls