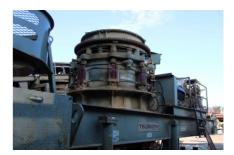

## Used Telsmith 52 In Unit #1265

**#SN 4196** 

PRICE: \$129,900

SBS Series cone crushers are specifically designed for large, extra coarse feed material ideal for secondary and tertiary circuit positions in mining, aggregates and crushed stone production. The SBS provides operations with the highest productivity, outstanding reliability and lowest cost per ton. SBS cones are available with the TRAC 10 automation contraol package and are available from 200 HP 9147 kW) up to 600 HP (440kW) with capabilities that can exceed 900 tons per hour.