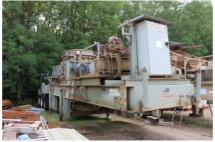

## Used Telsmith 52 In Unit #1265

**#SN 4196** 

PRICE: \$129,900

SBS Series cone crushers are specifically designed for large, extra coarse feed material ideal for secondary and tertiary circuit positions in mining, aggregates and crushed stone production. The SBS provides operations with the highest productivity, outstanding reliability and lowest cost per ton. SBS cones are available with the TRAC 10 automation contraol package and are available from 200 HP 9147 kW) up to 600 HP (440kW) with capabilities that can exceed 900 tons per hour.

- Chassis
- Lube unit
- Motor mounts
- (2) 200hp motors
- · Hydraulic unit
- · Hydraulic and electrical controls