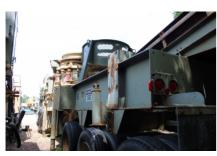

## Used Telsmith 52 In Unit #1265

**#SN 4196** 

PRICE: \$129,900

SBS Series cone crushers are specifically designed for large, extra coarse feed material ideal for secondary and tertiary circuit positions in mining, aggregates and crushed stone production. The SBS provides operations with the highest productivity, outstanding reliability and lowest cost per ton. SBS cones are available with the TRAC 10 automation contraol package and are available from 200 HP 9147 kW) up to 600 HP (440kW) with capabilities that can exceed 900 tons per hour.

- Chassis
- Lube unit
- Motor mounts
- (2) 200hp motors
- · Hydraulic unit
- · Hydraulic and electrical controls