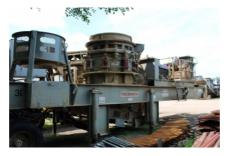

## Used Telsmith 52 In Unit #1265

**#SN 4196** 

PRICE: \$129,900

SBS Series cone crushers are specifically designed for large, extra coarse feed material ideal for secondary and tertiary circuit positions in mining, aggregates and crushed stone production. The SBS provides operations with the highest productivity, outstanding reliability and lowest cost per ton. SBS cones are available with the TRAC 10 automation contraol package and are available from 200 HP 9147 kW) up to 600 HP (440kW) with capabilities that can exceed 900 tons per hour.

- Chassis
- Lube unit
- Motor mounts
- (2) 200hp motors
- · Hydraulic unit
- · Hydraulic and electrical controls