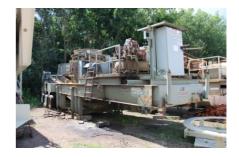

## Used Telsmith 52 In Unit #1265

**#SN 4196** 

PRICE: \$129,900

SBS Series cone crushers are specifically designed for large, extra coarse feed material ideal for secondary and tertiary circuit positions in mining, aggregates and crushed stone production. The SBS provides operations with the highest productivity, outstanding reliability and lowest cost per ton. SBS cones are available with the TRAC 10 automation contraol package and are available from 200 HP 9147 kW) up to 600 HP (440kW) with capabilities that can exceed 900 tons per hour.

- Chassis
- Lube unit
- Motor mounts
- (2) 200hp motors
- · Hydraulic unit
- · Hydraulic and electrical controls