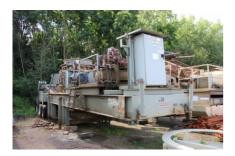

## Used Telsmith 52 In Unit #1265

**#SN 4196** 

PRICE: \$129,900

SBS Series cone crushers are specifically designed for large, extra coarse feed material ideal for secondary and tertiary circuit positions in mining, aggregates and crushed stone production. The SBS provides operations with the highest productivity, outstanding reliability and lowest cost per ton. SBS cones are available with the TRAC 10 automation contraol package and are available from 200 HP 9147 kW) up to 600 HP (440kW) with capabilities that can exceed 900 tons per hour.

- Chassis
- Lube unit
- Motor mounts
- (2) 200hp motors
- · Hydraulic unit
- · Hydraulic and electrical controls