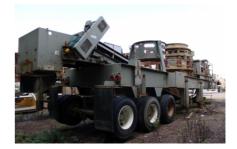

## Used Telsmith 52 In Unit #1265

**#SN 4196** 

PRICE: \$129,900

SBS Series cone crushers are specifically designed for large, extra coarse feed material ideal for secondary and tertiary circuit positions in mining, aggregates and crushed stone production. The SBS provides operations with the highest productivity, outstanding reliability and lowest cost per ton. SBS cones are available with the TRAC 10 automation contraol package and are available from 200 HP 9147 kW) up to 600 HP (440kW) with capabilities that can exceed 900 tons per hour.

- Chassis
- Lube unit
- Motor mounts
- (2) 200hp motors
- · Hydraulic unit
- · Hydraulic and electrical controls