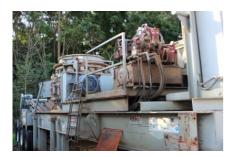

- Chassis
- Lube unit
- Motor mounts
- (2) 200hp motors
- · Hydraulic unit
- · Hydraulic and electrical controls