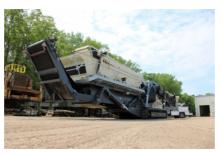

# Metso S3.9 Mobile Screen Unit #1321

#SN: 1900682

**Equipment As Follows:** 

#### **Screening Unit**

Screening unit- S3.9 two-deck screen