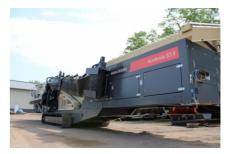

# Metso S3.9 Mobile Screen Unit #1321

#SN: 1900682

**Equipment As Follows:** 

#### **Screening Unit**

Screening unit- S3.9 two-deck screen