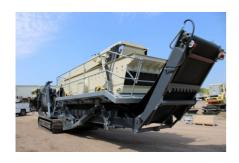

# Metso S3.9 Mobile Screen Unit #1321

#SN: 1900682

**Equipment As Follows:** 

#### **Screening Unit**

Screening unit- S3.9 two-deck screen