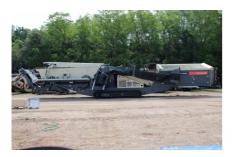

# Metso S3.9 Mobile Screen Unit #1321

#SN: 1900682

**Equipment As Follows:** 

#### **Screening Unit**

Screening unit- S3.9 two-deck screen