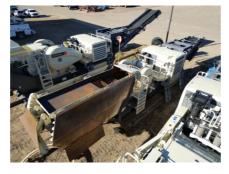

# Feeder & Hopper

## Feeder

- Vibrating feeder
- Grizzly spacing 52 mm (2in)
- Grizzly spacing 52 mm (2in)
- Mesh size 35mm

# **Feeder Hopper**

- Feed hopper capacity of 6 m<sup>3</sup>
- Feeder hopper extensions 9 m<sup>3</sup>

By-pass Arrangement- by-pass chute with a flop gate

# **Radial Side Conveyor**

# **Radial Side Conveyor**

- Radial side conveyor H5-4
- Additional equipment for radial side conveyor