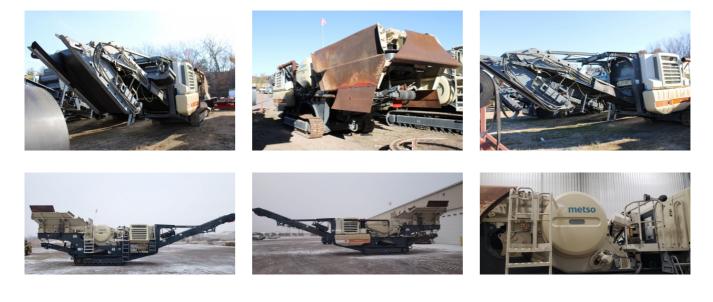

# Used Metso Nordberg LT106 Mobile Crushing Plant Unit #1276

#SN 78236

**ON LEASE** 

Hours: 1800

# Feeder & Hopper

# Crusher

# **Main Conveyor**