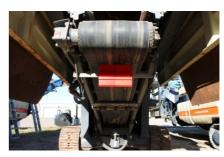

# Crusher

#### **Jaw Crusher**

- Nordberg C106 jaw crusher
- Standard
- Hydraulic setting adjustment
- Belt protection plate
- 1800 hours