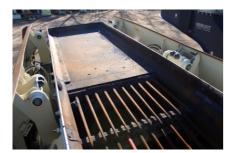

# Feeder & Hopper

## Feeder

- Vibrating feeder
- Grizzly spacing 52 mm (2in)
- Grizzly spacing 52 mm (2in)
- Mesh size 35mm

# **Feeder Hopper**

- Feed hopper capacity of 6 m<sup>3</sup>
- Feeder hopper extensions 9 m<sup>3</sup>

By-pass Arrangement- by-pass chute with a flop gate