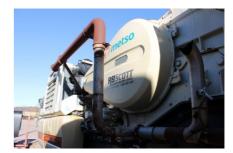

or**

# **Radial Side Conveyor**

- Radial side conveyor H5-4
- Additional equipment for radial side conveyor

# Crusher

#### **Jaw Crusher**

- Nordberg C106 jaw crusher
- Standard
- Hydraulic setting adjustment
- Belt protection plate
- 1800 hours





# **Main Conveyor**

## **Main Conveyor**

- Main conveyor H10-14
- Conveyor module H10-14
- Conveyor H10-14R
- Magnetic separator

## Engine

Emission Class- TIER 4 (stage III B) Caterpillar C9.3

# **Other Additional Equipment**

## **Ancillary Equipment**

- Climate kit
- Standard -20 C + 35 C (-5 F + 95 F)
- Interlocking cable with secondary LT
- High pressure water spraying system
- Water pump
- Hydraulic power take off

Remote Radio Control- track control radio (NAM)

# Paint Color- standard beige and dark grey