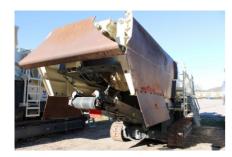

# Crusher

#### **Jaw Crusher**

- Nordberg C106 jaw crusher
- Standard
- Hydraulic setting adjustment
- Belt protection plate
- 1800 hours