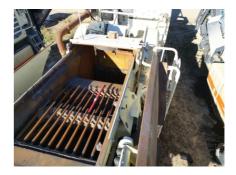

# Used Metso Nordberg LT106 Mobile Crushing Plant Unit #1276

#SN 78236

**ON LEASE** 

Hours: 1800

## Feeder

- Vibrating feeder
- Grizzly spacing 52 mm (2in)
- Grizzly spacing 52 mm (2in)
- Mesh size 35mm

# **Feeder Hopper**

- Feed hopper capacity of 6 m<sup>3</sup>
- Feeder hopper extensions 9 m<sup>3</sup>

By-pass Arrangement- by-pass chute with a flop gate