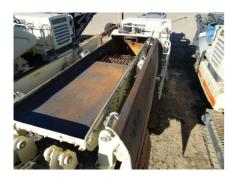

# Feeder & Hopper

## Feeder

- Vibrating feeder
- Grizzly spacing 52 mm (2in)
- Grizzly spacing 52 mm (2in)
- Mesh size 35mm

# **Feeder Hopper**

- Feed hopper capacity of 6 m<sup>3</sup>
- Feeder hopper extensions 9 m<sup>3</sup>

By-pass Arrangement- by-pass chute with a flop gate