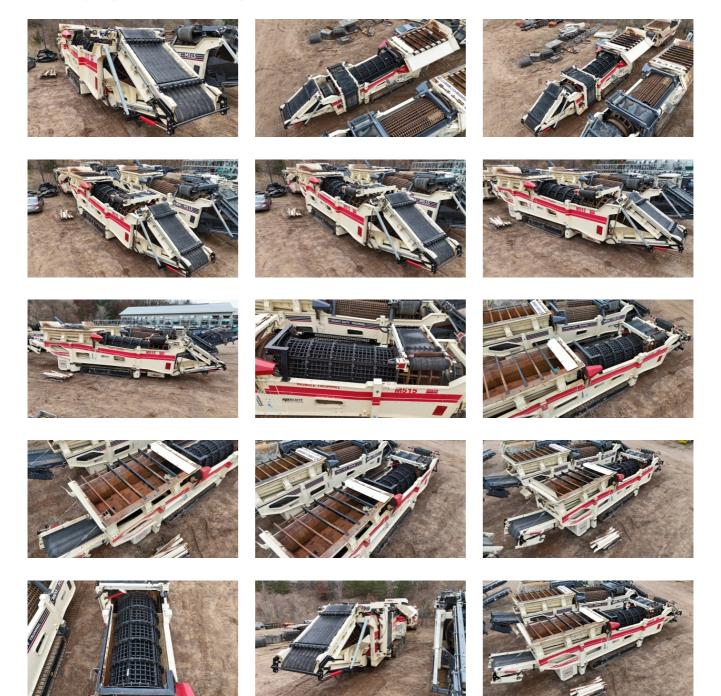

## Used MDS M515 Mobile Trommel Unit #1209

## #SN TMD515CCKN40107

M515

Fines - 4"

Mid-Product - 12"

Output - Up to 500 Tons per Hour

Tipping Grid - 22"

Hopper and Feeder

Feed hopper capacity - 16.5yd<sup>3</sup>

Feed Mechanism - Hardox heavy duty steel pan reciprocating push feeder

Plate width - 3' 1"

**Trommel Drum** 

Diameter - 5'-0"

Length - 20'-0"

Incline angle - 5 degrees

Screen sizes

- Fines: 4" square opening

- Mid Product: 12" square opening

Drum Construction: Fully welded fines and mid sections

Drum cleaner - Included

**Transport Dimensions** 

Dimension (L x W x H) - 55'-11" x 10-' 0" x 12'- 1"

Conveyors

**Fines Conveyor** 

- 3'-11" wide
- Heavy-duty belt
- Feeding to the rear of the machine.
- Output height: 12'-3"
- Single hub Hydraulic Drive
- Mid Product Conveyor
- 3'-3" wide
- Heavy-duty belt
- Feeding to the side of the machine.
- Output height 11'-6"
- Single hub Hydraulic Drive
- **Oversize Conveyor**
- 3'-11" wide
- Heavy-duty belt
- Feeding to the front of the machine.
- Output height 12'-3"
- Single hub Hydraulic Drive

Power Unit

This unit is powered by CAT 4.4 (131HP) engine

**Control Panel** 

Control panel - dust and weatherproof to IP55

Panel contents - ignition key switch, emergency stop, and emergency stop circuit tester. Various

## control gauges (revs and temperatures)