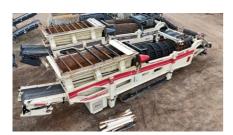

## Used MDS M515 Mobile Trommel Unit #1209

## #SN TMD515CCKN40107

M515

Fines - 4"

Mid-Product - 12"

Output - Up to 500 Tons per Hour

Tipping Grid - 22"

Hopper and Feeder

Feed hopper capacity - 16.5yd<sup>3</sup>

Feed Mechanism - Hardox heavy duty steel pan reciprocating push feeder

Plate width - 3' 1"

**Trommel Drum** 

Diameter - 5'-0"

Length - 20'-0"

Incline angle - 5 degrees

Screen sizes

- Fines: 4" square opening

- Mid Product: 12" square opening

Drum Construction: Fully welded fines and mid sections

Drum cleaner - Included

**Transport Dimensions** 

Dimension (L x W x H) - 55'-11" x 10-' 0" x 12'- 1"

Conveyors

**Fines Conveyor** 

- 3'-11" wide
- Heavy-duty belt
- Feeding to the rear of the machine.
- Output height: 12'-3"
- Single hub Hydraulic Drive
- Mid Product Conveyor
- 3'-3" wide
- Heavy-duty belt
- Feeding to the side of the machine.
- Output height 11'-6"
- Single hub Hydraulic Drive
- **Oversize Conveyor**
- 3'-11" wide
- Heavy-duty belt
- Feeding to the front of the machine.
- Output height 12'-3"
- Single hub Hydraulic Drive

Power Unit

This unit is powered by CAT 4.4 (131HP) engine

**Control Panel** 

Control panel - dust and weatherproof to IP55

Panel contents - ignition key switch, emergency stop, and emergency stop circuit tester. Various

## control gauges (revs and temperatures)