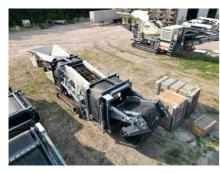

# Metso S2.5 Mobile Screen Plant Unit #1190

#SN: 1900610

# **Feeding Unit**

Feeding unit type - Belt feeder is designed for general applications.

## **Screening Unit**

Screening unit - S2.5 two-deck screen

Screen media type, top deck - Support deck only, Support deck is a preparation for either woven steel mesh or punch plate. Support deck is not used with plate or finger grizzlies.

### Conveyors

Oversize conveyor - Standard

Side conveyor, mid.size - Standard

Side conveyor, undersize - Standard

Undersize conveyor - Standard