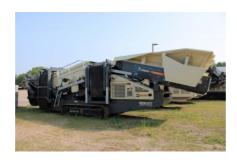

# Metso S2.5 Mobile Screen Plant Unit #1190

#SN: 1900610

# **Feeding Unit**

Feeding unit type - Belt feeder is designed for general applications.

## **Screening Unit**

Screening unit - S2.5 two-deck screen

Screen media type, top deck - Support deck only, Support deck is a preparation for either woven steel mesh or punch plate. Support deck is not used with plate or finger grizzlies.

### Conveyors

Oversize conveyor - Standard

Side conveyor, mid.size - Standard

Side conveyor, undersize - Standard

Undersize conveyor - Standard