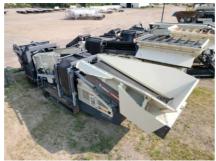

# Metso S2.5 Mobile Screen Plant Unit #1190

#SN: 1900610

# **Feeding Unit**

Feeding unit type - Belt feeder is designed for general applications.

## **Screening Unit**

Screening unit - S2.5 two-deck screen

Screen media type, top deck - Support deck only, Support deck is a preparation for either woven steel mesh or punch plate. Support deck is not used with plate or finger grizzlies.

### Conveyors

Oversize conveyor - Standard

Side conveyor, mid.size - Standard

Side conveyor, undersize - Standard

Undersize conveyor - Standard