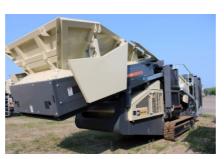

## **Screening Unit**

Screening unit - S2.5 two-deck screen

Screen media type, top deck - Support deck only, Support deck is a preparation for either woven steel mesh or punch plate. Support deck is not used with plate or finger grizzlies.