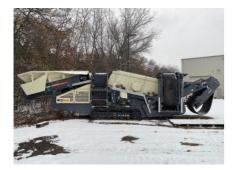

# Metso S2.5 Mobile Screen Plant Unit #1190

#SN: 1900610

## **Screening Unit**

Screening unit - S2.5 two-deck screen

Screen media type, top deck - Support deck only, Support deck is a preparation for either woven steel mesh or punch plate. Support deck is not used with plate or finger grizzlies.