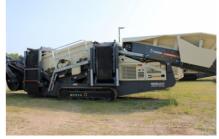

ening Unit**

Screening unit - S2.5 two-deck screen

Screen media type, top deck - Support deck only, Support deck is a preparation for either woven steel mesh or punch plate. Support deck is not used with plate or finger grizzlies.

#### **Power Unit**

Diesel engine - CAT C3.6

Emission class - Tier 4F

Oil selection - Standard (Up to 40C/104F)

### Conveyors

Oversize conveyor - Standard

Side conveyor, mid.size - Standard

Side conveyor, undersize - Standard

Undersize conveyor - Standard

## **Optional Equipment**

Working lights - Included

Remote control for tracking - Included



# **Finishing**

Color - Metso beige

Safety labels - ANSI

### **Documentation**

Quantity of printed manuals - 2

Electronic spare part book - Included

Quantity of spare part books - 2