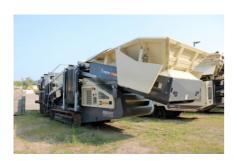

# Metso S2.5 Mobile Screen Plant Unit #1190

#SN: 1900610

## **Screening Unit**

Screening unit - S2.5 two-deck screen

Screen media type, top deck - Support deck only, Support deck is a preparation for either woven steel mesh or punch plate. Support deck is not used with plate or finger grizzlies.