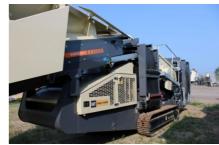

### Conveyors

Oversize conveyor - Standard

Side conveyor, mid.size - Standard

Side conveyor, undersize - Standard

Undersize conveyor - Standard