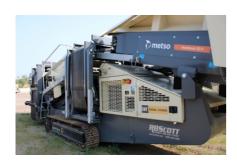

#### **Power Unit**

Diesel engine - CAT C3.6

Emission class - Tier 4F

Oil selection - Standard (Up to 40C/104F)