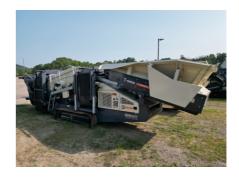

# Metso S2.5 Mobile Screen Plant Unit #1190

#SN: 1900610

## **Screening Unit**

Screening unit - S2.5 two-deck screen

Screen media type, top deck - Support deck only, Support deck is a preparation for either woven steel mesh or punch plate. Support deck is not used with plate or finger grizzlies.