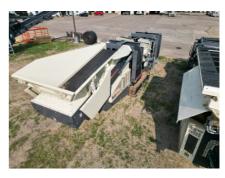

# Metso S2.5 Mobile Screen Plant Unit #1190

#SN: 1900610

# **Feeding Unit**

Feeding unit type - Belt feeder is designed for general applications.

### Conveyors

Oversize conveyor - Standard

Side conveyor, mid.size - Standard

Side conveyor, undersize - Standard

Undersize conveyor - Standard