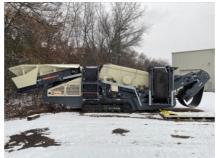

# Metso S2.5 Mobile Screen Plant Unit #1190

#SN: 1900610

## **Screening Unit**

Screening unit - S2.5 two-deck screen

Screen media type, top deck - Support deck only, Support deck is a preparation for either woven steel mesh or punch plate. Support deck is not used with plate or finger grizzlies.