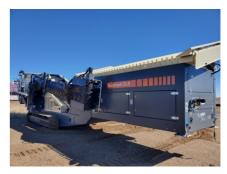

# Used Metso Nordtrack S3.9 Mobile Screen Unit #1177

#### #SN 1900585

**Feeding Unit** 

Feeding unit type-Tipping grid 100mm (4")

• Static grizzly with hydraulic tilting feature

Feed control gate- Included

Adjusts and balances the material going from the hopper to the lifting conveyor

**Screening Unit** 

Screening unit- S3.9 two-deck screen

**Power Unit** 

Diesel engine- CAT C4.4

Emission class- Tier 4F

Oil selection- Standard (Up to 40C/104F)

Conveyors

Main conveyor- Standard

Product conveyor- Standard

Side conveyor, oversize- Standard

Side conveyor, midsize- Standard

Side conveyor, undersize- Standard

**Optional Equipment** 

Working lights- Included

Remote control for tracking-Included