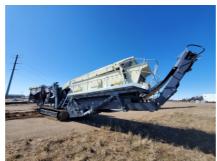

# Used Metso Nordtrack S3.9 Mobile Screen Unit #1177

**Screening Unit** 

Screening unit- S3.9 two-deck screen

**Power Unit** 

Diesel engine- CAT C4.4

Emission class- Tier 4F

Oil selection- Standard (Up to 40C/104F)

Conveyors

Main conveyor- Standard

Product conveyor- Standard

Side conveyor, oversize- Standard

Side conveyor, midsize- Standard

Side conveyor, undersize- Standard

**Optional Equipment** 

Working lights- Included

Remote control for tracking-Included