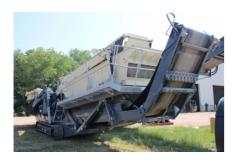

# Used Metso Nordtrack S3.9 Mobile Screen Unit #1177

#### #SN 1900585

**Feeding Unit** 

Feeding unit type-Tipping grid 100mm (4")

• Static grizzly with hydraulic tilting feature

Feed control gate- Included

Adjusts and balances the material going from the hopper to the lifting conveyor

**Screening Unit** 

Screening unit- S3.9 two-deck screen

**Power Unit** 

Diesel engine- CAT C4.4

Emission class- Tier 4F

Oil selection- Standard (Up to 40C/104F)

Conveyors

Main conveyor- Standard

Product conveyor- Standard

Side conveyor, oversize- Standard

Side conveyor, midsize- Standard

Side conveyor, undersize- Standard

**Optional Equipment** 

Working lights- Included

Remote control for tracking-Included