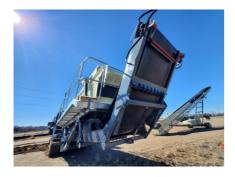

# Used Metso Nordtrack S3.9 Mobile Screen Unit #1177

**Screening Unit** 

Screening unit- S3.9 two-deck screen

**Power Unit** 

Diesel engine- CAT C4.4

Emission class- Tier 4F

Oil selection- Standard (Up to 40C/104F)

Conveyors

Main conveyor- Standard

Product conveyor- Standard

Side conveyor, oversize- Standard

Side conveyor, midsize- Standard

Side conveyor, undersize- Standard

**Optional Equipment** 

Working lights- Included

Remote control for tracking-Included