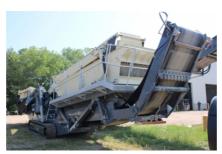

# Used Metso Nordtrack S3.9 Mobile Screen Unit #1177

#### #SN 1900585

**Feeding Unit** 

Feeding unit type-Tipping grid 100mm (4")

• Static grizzly with hydraulic tilting feature

Feed control gate- Included

Adjusts and balances the material going from the hopper to the lifting conveyor

**Screening Unit** 

Screening unit- S3.9 two-deck screen

**Power Unit** 

Diesel engine- CAT C4.4

Emission class- Tier 4F

Oil selection- Standard (Up to 40C/104F)

Conveyors

Main conveyor- Standard

Product conveyor- Standard

Side conveyor, oversize- Standard

Side conveyor, midsize- Standard

Side conveyor, undersize- Standard

**Optional Equipment** 

Working lights- Included

Remote control for tracking-Included