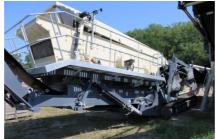

# Used Metso Nordtrack S3.9 Mobile Screen Unit #1177

#### #SN 1900585

**Feeding Unit** 

Feeding unit type-Tipping grid 100mm (4")

• Static grizzly with hydraulic tilting feature

Feed control gate- Included

Adjusts and balances the material going from the hopper to the lifting conveyor

**Screening Unit** 

Screening unit- S3.9 two-deck screen

**Power Unit** 

Diesel engine- CAT C4.4

Emission class- Tier 4F

Oil selection- Standard (Up to 40C/104F)

Conveyors

Main conveyor- Standard

Product conveyor- Standard

Side conveyor, oversize- Standard

Side conveyor, midsize- Standard

Side conveyor, undersize- Standard

**Optional Equipment** 

Working lights- Included

Remote control for tracking-Included