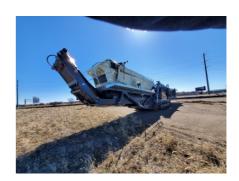

# Used Metso Nordtrack S3.9 Mobile Screen Unit #1177

**Screening Unit** 

Screening unit- S3.9 two-deck screen

**Power Unit** 

Diesel engine- CAT C4.4

Emission class- Tier 4F

Oil selection- Standard (Up to 40C/104F)

Conveyors

Main conveyor- Standard