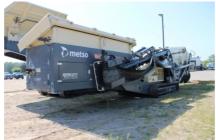

# Used Metso Nordtrack S3.9 Mobile Screen Unit #1177

**Screening Unit** 

Screening unit- S3.9 two-deck screen

**Power Unit** 

Diesel engine- CAT C4.4

Emission class- Tier 4F

Oil selection- Standard (Up to 40C/104F)

Conveyors

Main conveyor- Standard

Product conveyor- Standard

Side conveyor, oversize- Standard

Side conveyor, midsize- Standard

Side conveyor, undersize- Standard

**Optional Equipment** 

Working lights- Included

Remote control for tracking-Included