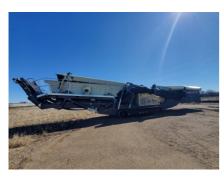

# Used Metso Nordtrack S3.9 Mobile Screen Unit #1177

#### #SN 1900585

**Feeding Unit** 

Feeding unit type-Tipping grid 100mm (4")

• Static grizzly with hydraulic tilting feature

Feed control gate- Included

Adjusts and balances the material going from the hopper to the lifting conveyor

**Screening Unit** 

Screening unit- S3.9 two-deck screen

**Power Unit** 

Diesel engine- CAT C4.4

Emission class- Tier 4F

Oil selection- Standard (Up to 40C/104F)

Conveyors

Main conveyor- Standard

Product conveyor- Standard

Side conveyor, oversize- Standard

Side conveyor, midsize- Standard

Side conveyor, undersize- Standard

**Optional Equipment** 

Working lights- Included

Remote control for tracking-Included