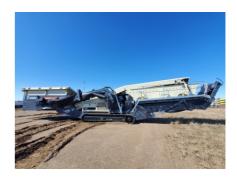

# Used Metso Nordtrack S3.9 Mobile Screen Unit #1177

**Screening Unit** 

Screening unit- S3.9 two-deck screen

**Power Unit** 

Diesel engine- CAT C4.4

Emission class- Tier 4F

Oil selection- Standard (Up to 40C/104F)

Conveyors

Main conveyor- Standard

Product conveyor- Standard

Side conveyor, oversize- Standard

Side conveyor, midsize- Standard

Side conveyor, undersize- Standard

**Optional Equipment** 

Working lights- Included

Remote control for tracking-Included