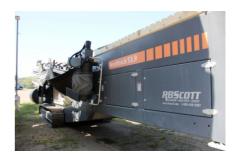

# Used Metso Nordtrack S3.9 Mobile Screen Unit #1177

#### #SN 1900585

**Feeding Unit** 

Feeding unit type-Tipping grid 100mm (4")

• Static grizzly with hydraulic tilting feature

Feed control gate- Included

Adjusts and balances the material going from the hopper to the lifting conveyor

**Screening Unit** 

Screening unit- S3.9 two-deck screen

**Power Unit** 

Diesel engine- CAT C4.4

Emission class- Tier 4F

Oil selection- Standard (Up to 40C/104F)

Conveyors

Main conveyor- Standard