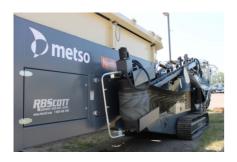

# Used Metso Nordtrack S3.9 Mobile Screen Unit #1177

**Screening Unit** 

Screening unit- S3.9 two-deck screen

**Power Unit** 

Diesel engine- CAT C4.4

Emission class- Tier 4F

Oil selection- Standard (Up to 40C/104F)

Conveyors

Main conveyor- Standard

Product conveyor- Standard

Side conveyor, oversize- Standard

Side conveyor, midsize- Standard

Side conveyor, undersize- Standard

**Optional Equipment** 

Working lights- Included

Remote control for tracking-Included