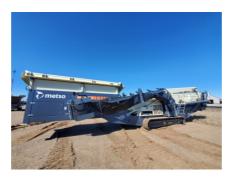

# Used Metso Nordtrack S3.9 Mobile Screen Unit #1177

#### #SN 1900585

**Feeding Unit** 

Feeding unit type-Tipping grid 100mm (4")

• Static grizzly with hydraulic tilting feature

Feed control gate- Included

Adjusts and balances the material going from the hopper to the lifting conveyor

**Screening Unit** 

Screening unit- S3.9 two-deck screen

**Power Unit** 

Diesel engine- CAT C4.4

Emission class- Tier 4F

Oil selection- Standard (Up to 40C/104F)

Conveyors

Main conveyor- Standard

Product conveyor- Standard

Side conveyor, oversize- Standard

Side conveyor, midsize- Standard

Side conveyor, undersize- Standard

**Optional Equipment** 

Working lights- Included

Remote control for tracking-Included