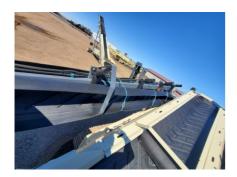

**Screening Unit** 

Screening unit- S3.9 two-deck screen

**Power Unit** 

Diesel engine- CAT C4.4

Emission class- Tier 4F

Oil selection- Standard (Up to 40C/104F)

Conveyors

Main conveyor- Standard

Product conveyor- Standard

Side conveyor, oversize- Standard

Side conveyor, midsize- Standard

Side conveyor, undersize- Standard

**Optional Equipment** 

Working lights- Included

Remote control for tracking-Included